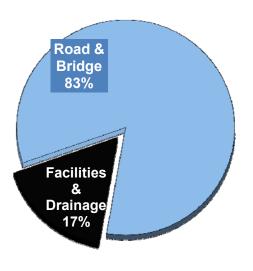

## Inside:

- Page
- 716 Executive Summary
- 724 Financial Summary

| -                              | 2015        | 2016       | 2017       | 2018       | 2019        | 5-Yr Total  |
|--------------------------------|-------------|------------|------------|------------|-------------|-------------|
| Project Type                   |             |            |            |            |             |             |
| Facilities & Drainage Projects | · · · · · · | ·          |            | ·          | · · · · · · |             |
| County Facilities & Drainage   | 4,253,308   | 3,958,442  | 7,192,488  | 1,936,404  | 425,757     | 17,766,399  |
| Fire District No. 1 Facilities | -           | -          | -          | -          | -           |             |
| Sub-Total                      | 4,253,308   | 3,958,442  | 7,192,488  | 1,936,404  | 425,757     | 17,766,399  |
| Road & Bridge Projects         | 14.057.000  | 54 040 000 | 50 000 000 | 50 570 222 | 10.050.000  | 102 100 10  |
| Road Projects                  | 14,257,000  | 54,049,962 | 52,232,823 | 50,579,323 | 12,050,000  | 183,169,108 |
| Bridge Projects                | 6,673,000   | 4,325,543  | 5,542,302  | 750,000    | 7,760,000   | 25,050,84   |
| Sub-Total                      | 20,930,000  | 58,375,505 | 57,775,125 | 51,329,323 | 19,810,000  | 208,219,95  |
| Grand Totals                   | 25,183,308  | 62,333,947 | 64,967,613 | 53,265,727 | 20,235,757  | 225,986,35  |