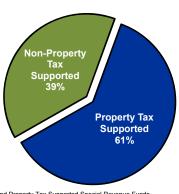

## Inside:

|      | Department               | 2015 Budget<br>All Operating<br>Funds | 2015 Budget by Operating Fund Type |                       |                          |                               |                               |
|------|--------------------------|---------------------------------------|------------------------------------|-----------------------|--------------------------|-------------------------------|-------------------------------|
|      |                          |                                       | General<br>Fund                    | Debt Service<br>Funds | Special Revenue Funds    |                               |                               |
| Page |                          |                                       |                                    |                       | Propert Tax<br>Supported | Non-Property<br>Tax Supported | Enterprise/<br>Internal Serv. |
| 682  | Extension Council        | 825,481                               | 825,481                            | -                     | -                        | -                             | -                             |
| 687  | Housing                  | 1,506,360                             | 99,258                             | -                     | -                        | 1,407,102                     | -                             |
| 695  | Economic Development     | 9,500,997                             | 2,960,997                          | -                     | -                        | 6,540,000                     | -                             |
| 702  | Community Programs       | 42,214                                | 42,214                             | -                     | -                        | -                             | -                             |
| 706  | Technical Education      | 913,088                               | 913,088                            | -                     | -                        | -                             | -                             |
| 711  | Wichita State University | 7,707,573                             | -                                  | -                     | 7,707,573                | -                             | -                             |
|      | Total                    | 20,495,713                            | 4,841,038                          | _                     | 7,707,573                | 7,947,102                     | -                             |