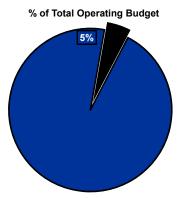

## Inside:

|      | Department               | 2015 Budget<br>All Operating<br>Funds | 2015 Budget by Operating Fund Type |                       |                          |                               |                               |
|------|--------------------------|---------------------------------------|------------------------------------|-----------------------|--------------------------|-------------------------------|-------------------------------|
|      |                          |                                       | General<br>Fund                    | Debt Service<br>Funds | Special Revenue Funds    |                               |                               |
| Page |                          |                                       |                                    |                       | Propert Tax<br>Supported | Non-Property<br>Tax Supported | Enterprise/<br>Internal Serv. |
| 682  | Extension Council        | 825,481                               | 825,481                            | -                     | -                        | -                             | -                             |
| 687  | Housing                  | 1,506,360                             | 99,258                             | -                     | -                        | 1,407,102                     | -                             |
| 695  | Economic Development     | 9,500,997                             | 2,960,997                          | -                     | -                        | 6,540,000                     | -                             |
| 702  | Community Programs       | 42,214                                | 42,214                             | -                     | -                        | -                             | -                             |
| 706  | Technical Education      | 913,088                               | 913,088                            | -                     | -                        | -                             | -                             |
| 711  | Wichita State University | 7,707,573                             | -                                  | -                     | 7,707,573                | -                             | -                             |
|      | Total                    | 20,495,713                            | 4,841,038                          | _                     | 7,707,573                | 7,947,102                     | -                             |