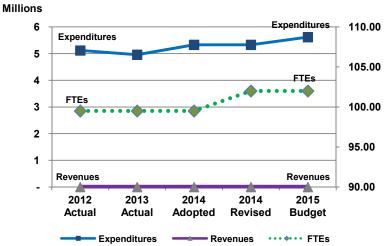

# Expenditures, Program Revenue & FTEs All Operating Funds

|                              | 2012      | 2013      | 2014      | 2014      | 2015      | Amount Chg | % Chg      |
|------------------------------|-----------|-----------|-----------|-----------|-----------|------------|------------|
| Expenditures                 | Actual    | Actual    | Adopted   | Revised   | Budget    | '14 Rev'15 | '14 Rev'15 |
| Personnel                    | 4,736,000 | 4,844,827 | 5,156,761 | 5,156,761 | 5,518,136 | 361,375    | 7.01%      |
| Contractual Services         | 381,769   | 113,358   | 173,737   | 173,737   | 99,753    | (73,984)   | -42.58%    |
| Debt Service                 | -         | -         | -         | -         | -         | -          |            |
| Commodities                  | -         | -         | -         | -         | -         | -          |            |
| Capital Improvements         | -         | -         | -         | -         | -         | -          |            |
| Capital Equipment            | -         | -         | -         | -         | -         | -          |            |
| Interfund Transfers          | -         | -         | -         | -         | -         | -          |            |
| Total Expenditures           | 5,117,769 | 4,958,185 | 5,330,498 | 5,330,498 | 5,617,889 | 287,391    | 5.39%      |
| Revenues                     |           |           |           |           |           |            |            |
| Tax Revenues                 | -         | -         | -         | -         | -         | -          |            |
| Licenses and Permits         | -         | -         | -         | -         | -         | -          |            |
| Intergovernmental            | -         | -         | -         | -         | -         | -          |            |
| Charges for Services         | -         | -         | -         | -         | -         | -          |            |
| All Other Revenue            | -         | -         | -         | -         | -         | -          |            |
| Total Revenues               | -         | 1         | -         | -         | -         | -          |            |
| Full-Time Equivalents (FTEs) |           |           |           |           |           |            |            |
| Property Tax Funded          | 99.50     | 99.50     | 99.50     | 102.00    | 102.00    | -          | 0.00%      |
| Non-Property Tax Funded      | -         | -         | -         | -         | -         | -          |            |
| Total FTEs                   | 99.50     | 99.50     | 99.50     | 102.00    | 102.00    |            | 0.00%      |