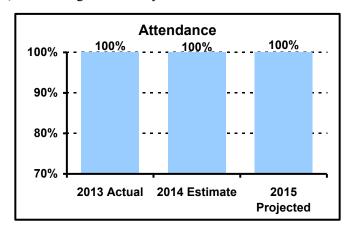

#### PERFORMANCE MEASURE HIGHLIGHTS

The following chart illustrates the Key Performance Indicator (KPI) of the Sedgwick County Zoo.

#### Attendance -

• To meet the projected attendance goal.

| Department Performance Measures                                 | 2013<br>Actual | 2014<br>Est. | 2015<br>Proj. |
|-----------------------------------------------------------------|----------------|--------------|---------------|
| Goal: To meet the projected attendance goal.                    |                |              |               |
| Attendance (KPI); in 2013, attendance reached 511,306.          | 100%           | 100%         | 100%          |
| Goal: To meet the projected per capita goal in lines of revenue |                |              |               |
| Receipts per attendee                                           | \$10.62        | \$11.02      | \$12.13       |
| Cost per attendee                                               | \$10.34        | \$10.93      | \$11.83       |
| Number of Zoo member households                                 | 11,350         | 12,000       | 12,000        |
|                                                                 |                |              |               |
|                                                                 |                |              |               |
|                                                                 |                |              |               |
|                                                                 |                |              |               |
|                                                                 |                |              |               |
|                                                                 |                |              |               |
|                                                                 |                |              |               |
|                                                                 |                |              |               |
|                                                                 |                |              |               |
|                                                                 |                |              |               |
|                                                                 |                |              |               |
|                                                                 |                |              |               |