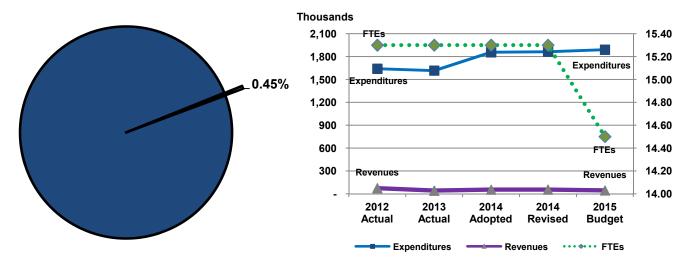

#### **County Counselor**

Percent of Total County Operating Budget

### **Expenditures, Program Revenue & FTEs**

All Operating Funds

| Expenditures                 | 2012<br>Actual | 2013<br>Actual | 2014<br>Adopted | 2014<br>Revised | 2015<br>Budget | Amount Chg | % Chg<br>'14 Rev'15 |
|------------------------------|----------------|----------------|-----------------|-----------------|----------------|------------|---------------------|
| Personnel                    | 1,276,400      | 1,265,499      | 1,363,910       | 1,369,680       | 1,396,987      | 27,307     | 1.99%               |
| Contractual Services         | 338,181        | 322,470        | 467,386         | 467,386         | 465,261        | (2,125)    | -0.45%              |
| Debt Service                 | -              | -              | -               | -               | -              | (=, :==)   |                     |
| Commodities                  | 26,328         | 28,233         | 25,851          | 26,750          | 27,976         | 1,226      | 4.58%               |
| Capital Improvements         | -              | -              | -               | -               | -              | -          |                     |
| Capital Equipment            | _              | _              | -               | _               | -              | _          |                     |
| Interfund Transfers          | -              | -              | -               | -               | -              | -          |                     |
| Total Expenditures           | 1,640,909      | 1,616,202      | 1,857,147       | 1,863,816       | 1,890,224      | 26,408     | 1.42%               |
| Revenues                     |                |                |                 |                 |                |            |                     |
| Tax Revenues                 | -              | -              | -               | -               | -              | -          |                     |
| Licenses and Permits         | -              | -              | -               | -               | -              | -          |                     |
| Intergovernmental            | -              | -              | -               | -               | -              | -          |                     |
| Charges for Services         | -              | -              | -               | -               | -              | -          |                     |
| All Other Revenue            | 74,590         | 41,525         | 55,000          | 55,000          | 44,038         | (10,962)   | -19.93%             |
| Total Revenues               | 74,590         | 41,525         | 55,000          | 55,000          | 44,038         | (10,962)   | -19.93%             |
| Full-Time Equivalents (FTEs) |                |                |                 |                 |                |            |                     |
| Property Tax Funded          | 15.30          | 15.30          | 15.30           | 15.30           | 14.50          | (0.80)     | -5.23%              |
| Non-Property Tax Funded      | -              | -              | -               | -               | -              | -          |                     |
| Total FTEs                   | 15.30          | 15.30          | 15.30           | 15.30           | 14.50          | (0.80)     | -5.23%              |