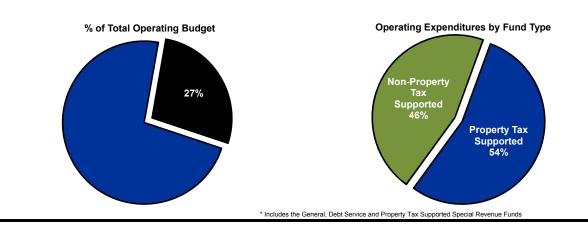

## Inside:

|      | Department                       | 2015 Budget<br>All Operating<br>Funds | 2015 Budget by Operating Fund Type |                       |                          |                               |                               |
|------|----------------------------------|---------------------------------------|------------------------------------|-----------------------|--------------------------|-------------------------------|-------------------------------|
|      |                                  |                                       |                                    |                       | Special Revenue Funds    |                               |                               |
| Page |                                  |                                       | General<br>Fund                    | Debt Service<br>Funds | Propert Tax<br>Supported | Non-Property<br>Tax Supported | Enterprise/<br>Internal Serv. |
| 66   | County Commissioners             | 817,160                               | 817,160                            | -                     |                          | -                             | -                             |
| 71   | County Manager                   | 1,936,750                             | 1,936,750                          | -                     | -                        | -                             | -                             |
| 79   | County Counselor                 | 1,890,224                             | 1,890,224                          | -                     | -                        | -                             | -                             |
| 87   | County Clerk                     | 1,147,496                             | 1,097,496                          | -                     | -                        | 50,000                        | -                             |
| 95   | Register of Deeds                | 1,077,442                             | 1,077,442                          | -                     | -                        | -                             | -                             |
| 102  | Election Commissioner            | 831,683                               | 831,683                            | -                     | -                        | -                             | -                             |
| 109  | Human Resources                  | 35,832,330                            | 1,363,061                          | -                     | -                        | -                             | 34,469,269                    |
| 122  | Division of Finance              | 7,058,370                             | 3,747,245                          | -                     | -                        | -                             | 3,311,125                     |
| 163  | Budgeted Transfers               | 1,650,000                             | 1,650,000                          | -                     | -                        | -                             | -                             |
| 166  | Contingency Reserves             | 20,664,126                            | 20,664,126                         | -                     | -                        | -                             | -                             |
| 173  | County Appraiser                 | 4,598,418                             | 4,598,418                          | -                     | -                        | -                             | -                             |
| 182  | County Treasurer                 | 5,465,595                             | 1,297,386                          | -                     | -                        | 4,168,209                     | -                             |
| 192  | Metropolitan Area Planning Dept. | 1,055,341                             | 740,341                            | -                     | -                        | 315,000                       | -                             |
| 198  | Facilities Department            | 8,210,860                             | 8,120,860                          | -                     | -                        | -                             | 90,000                        |
| 208  | Technology Information Services  | 12,919,552                            | 12,709,552                         | -                     | -                        | 210,000                       | -                             |
| 225  | Fleet Management                 | 10,354,866                            | 366,357                            | -                     | -                        | -                             | 9,988,509                     |
|      | Total                            | 115,510,214                           | 62,908,101                         | -                     | -                        | 4,743,209                     | 47,858,903                    |