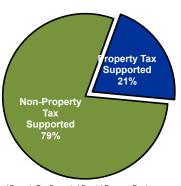

## Inside:

|      | Department                       | 2015 Budget<br>All Operating<br>Funds | 2015 Budget by Operating Fund Type |                       |                          |                               |                               |
|------|----------------------------------|---------------------------------------|------------------------------------|-----------------------|--------------------------|-------------------------------|-------------------------------|
|      |                                  |                                       | General<br>Fund                    | Debt Service<br>Funds | Special Revenue Funds    |                               |                               |
| Page |                                  |                                       |                                    |                       | Propert Tax<br>Supported | Non-Property<br>Tax Supported | Enterprise/<br>Internal Serv. |
| 470  | Human Services Director's Office | 1,627,970                             | -                                  | -                     | 718,142                  | 909,829                       | -                             |
| 478  | COMCARE                          | 45,335,698                            | 1,997,589                          | -                     | 2,574,461                | 40,763,648                    | -                             |
| 546  | Community Dev. Disability Org.   | 5,673,098                             | 2,345,048                          | -                     | -                        | 3,328,050                     | -                             |
| 557  | Department on Aging              | 10,908,178                            | 438,364                            | -                     | 2,697,334                | 7,772,480                     | -                             |
| 592  | Health Department                | 12,992,020                            | 5,246,193                          | -                     | -                        | 7,745,826                     | -                             |
|      | Total                            | 76.536.964                            | 10,027,195                         |                       | 5,989,936                | 60,519,834                    |                               |