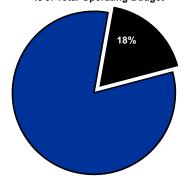

## Inside:

|      | Department                       | 2015 Budget<br>All Operating<br>Funds | 2015 Budget by Operating Fund Type |                       |                          |                               |                               |
|------|----------------------------------|---------------------------------------|------------------------------------|-----------------------|--------------------------|-------------------------------|-------------------------------|
|      |                                  |                                       | General<br>Fund                    | Debt Service<br>Funds | Special Revenue Funds    |                               |                               |
| Page |                                  |                                       |                                    |                       | Propert Tax<br>Supported | Non-Property<br>Tax Supported | Enterprise/<br>Internal Serv. |
| 470  | Human Services Director's Office | 1,627,970                             | -                                  | -                     | 718,142                  | 909,829                       | -                             |
| 478  | COMCARE                          | 45,335,698                            | 1,997,589                          | -                     | 2,574,461                | 40,763,648                    | -                             |
| 546  | Community Dev. Disability Org.   | 5,673,098                             | 2,345,048                          | -                     | -                        | 3,328,050                     | -                             |
| 557  | Department on Aging              | 10,908,178                            | 438,364                            | -                     | 2,697,334                | 7,772,480                     | -                             |
| 592  | Health Department                | 12,992,020                            | 5,246,193                          | -                     | -                        | 7,745,826                     | -                             |
|      | Total                            | 76.536.964                            | 10,027,195                         |                       | 5,989,936                | 60,519,834                    |                               |