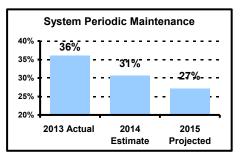

| Department Measure and Goal                                                                                                       | 2013<br>Actual | 2014<br>Est. | 2015<br>Proj. |  |  |  |
|-----------------------------------------------------------------------------------------------------------------------------------|----------------|--------------|---------------|--|--|--|
| <b>Highway Department's Goal:</b> To continue a highway maintenance program based on preventive and routine maintenance functions |                |              |               |  |  |  |
| Percent of the system receiving periodic maintenance                                                                              | 36.05%         | 30.57%       | 27.15%        |  |  |  |
| Total miles of road maintained by Public Works                                                                                    | 613            | 615          | 615           |  |  |  |
| Total number of bridges maintained by Public Works                                                                                | 582            | 582          | 582           |  |  |  |
| Bridges replaced                                                                                                                  | 3              | 8            | 10            |  |  |  |
| Bridges inspected                                                                                                                 | 291            | 291          | 291           |  |  |  |
| Miles of surface maintenance                                                                                                      | 101            | 98.5         | 85            |  |  |  |
| Miles of annual maintenance                                                                                                       | 120            | 84.75        | 79            |  |  |  |