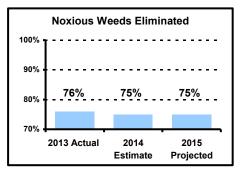

| Noxious Weeds Department's Goal: Fully treat all no. | oxious weed infestations on all |
|------------------------------------------------------|---------------------------------|
| County properties and rights of way                  |                                 |
| Percent of noxious weed nurseries along roads        | s 76% 75% 75%                   |