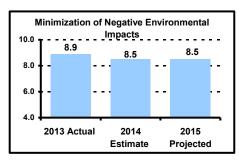

**Environmental Resources' Goal:** *Minimization of negative environmental impacts in* Sedgwick County

| Minimization of negative environmental impacts in                            | 8.9     | 8.5     | 8.5     |
|------------------------------------------------------------------------------|---------|---------|---------|
| Sedgwick County (KPI)                                                        |         |         |         |
| Monthly inspections of solid waste facilities                                | 17      | 16      | 16      |
| Number of people contacted through environmental education programs          | 131,430 | 125,000 | 125,000 |
| Percentage of response time for inquiries from public within 2 hours or less | 100%    | 100%    | 100%    |