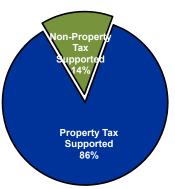

## Inside:

|      | Department                       | 2015 Budget<br>All Operating<br>Funds | 2015 Budget by Operating Fund Type |                       |                          |                               |                               |
|------|----------------------------------|---------------------------------------|------------------------------------|-----------------------|--------------------------|-------------------------------|-------------------------------|
|      |                                  |                                       | General<br>Fund                    | Debt Service<br>Funds | Special Revenue Funds    |                               |                               |
| Page |                                  |                                       |                                    |                       | Propert Tax<br>Supported | Non-Property<br>Tax Supported | Enterprise/<br>Internal Serv. |
| 246  | Public Safety Director's Office  | 619,842                               | 619,842                            | -                     | -                        | -                             | -                             |
| 252  | Emergency Communications         | 7,980,365                             | 4,947,747                          | -                     | -                        | 3,032,618                     | -                             |
| 260  | Emergency Medical Services       | 17,977,742                            | -                                  | -                     | 17,977,742               | -                             | -                             |
| 276  | Emergency Management             | 601,654                               | 526,440                            | -                     | -                        | 75,214                        | -                             |
| 284  | Fire District 1                  | 17,627,925                            | -                                  | -                     | 17,627,925               | -                             | -                             |
| 297  | Regional Forensic Science Ctr    | 3,825,634                             | 3,725,634                          | -                     | -                        | 100,000                       | -                             |
| 308  | Department of Corrections        | 22,619,769                            | 12,356,607                         | -                     | -                        | 10,263,162                    | -                             |
| 346  | Sheriff's Office                 | 54,994,089                            | 53,671,498                         | -                     | -                        | 1,322,591                     | -                             |
| 365  | District Attorney                | 10,681,680                            | 10,331,806                         | -                     | -                        | 349,873                       | -                             |
| 384  | 18th Judicial District           | 8,878,207                             | 3,031,321                          | -                     | -                        | 5,846,886                     | -                             |
| 395  | Crime Prevention Fund            | 762,383                               | 762,383                            | -                     | -                        | -                             | -                             |
| 399  | Metro Area Building & Con. Dept. | 2,478,170                             | 2,478,170                          | -                     | -                        | -                             | _                             |
|      | Total                            | 149,047,459                           | 92,451,448                         | -                     | 35,605,667               | 20,990,344                    | -                             |