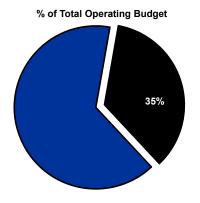

## Inside:

|      | Department                       | 2015 Budget<br>All Operating<br>Funds | 2015 Budget by Operating Fund Type |                       |                          |                               |                               |
|------|----------------------------------|---------------------------------------|------------------------------------|-----------------------|--------------------------|-------------------------------|-------------------------------|
|      |                                  |                                       | General<br>Fund                    | Debt Service<br>Funds | Special Revenue Funds    |                               |                               |
| Page |                                  |                                       |                                    |                       | Propert Tax<br>Supported | Non-Property<br>Tax Supported | Enterprise/<br>Internal Serv. |
| 246  | Public Safety Director's Office  | 619,842                               | 619,842                            | -                     | -                        | -                             | -                             |
| 252  | Emergency Communications         | 7,980,365                             | 4,947,747                          | -                     | -                        | 3,032,618                     | -                             |
| 260  | Emergency Medical Services       | 17,977,742                            | -                                  | -                     | 17,977,742               | -                             | -                             |
| 276  | Emergency Management             | 601,654                               | 526,440                            | -                     | -                        | 75,214                        | -                             |
| 284  | Fire District 1                  | 17,627,925                            | -                                  | -                     | 17,627,925               | -                             | -                             |
| 297  | Regional Forensic Science Ctr    | 3,825,634                             | 3,725,634                          | -                     | -                        | 100,000                       | -                             |
| 308  | Department of Corrections        | 22,619,769                            | 12,356,607                         | -                     | -                        | 10,263,162                    | -                             |
| 346  | Sheriff's Office                 | 54,994,089                            | 53,671,498                         | -                     | -                        | 1,322,591                     | -                             |
| 365  | District Attorney                | 10,681,680                            | 10,331,806                         | -                     | -                        | 349,873                       | -                             |
| 384  | 18th Judicial District           | 8,878,207                             | 3,031,321                          | -                     | -                        | 5,846,886                     | -                             |
| 395  | Crime Prevention Fund            | 762,383                               | 762,383                            | -                     | -                        | -                             | -                             |
| 399  | Metro Area Building & Con. Dept. | 2,478,170                             | 2,478,170                          | -                     | -                        | -                             | _                             |
|      | Total                            | 149,047,459                           | 92,451,448                         | -                     | 35,605,667               | 20,990,344                    | -                             |