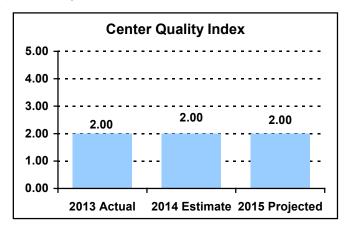

### **Center Quality Index-**

• The Center Quality Index is determined by a point system which rates the timeliness and quality of forensic services provided.

| Department Performance Measures                                       | 2013<br>Actual         | 2014<br>Est.        | 2015<br>Proj. |
|-----------------------------------------------------------------------|------------------------|---------------------|---------------|
| Goal: To provide quality medicolegal and forensic laboratory se       | rvices in a timely fas | hion.               |               |
| Center quality index (KPI)                                            | 2.00                   | 2.00                | 2.00          |
| Forensic laboratories service score                                   | 2.00                   | 1.75                | 1.50          |
| Pathology division service score                                      | 2.00                   | 2.00                | 2.00          |
| Biology turn-around-time                                              | 6 weeks                | 6 weeks             | 6 weeks       |
| Criminalistics turn-around-time                                       | 26 weeks               | 32 weeks            | 32 weeks      |
| Toxicology turn-around-time                                           | 7 weeks                | 9 weeks             | 12 weeks      |
| Pathology turn-around-time (percent of cases filed in 90 days)        | 75%                    | 80%                 | 80%           |
| <b>Goal:</b> Provide professional and unimpeachable interpretation of | forensic results and e | expert testimony in | court         |
| Pathology quality assurance index                                     | 3.20                   | 3.50                | 4.00          |
| Laboratories quality assurance index                                  | 4.00                   | 4.00                | 4.00          |
|                                                                       |                        |                     |               |
|                                                                       |                        |                     |               |
|                                                                       |                        |                     |               |
|                                                                       |                        |                     |               |
|                                                                       |                        |                     |               |