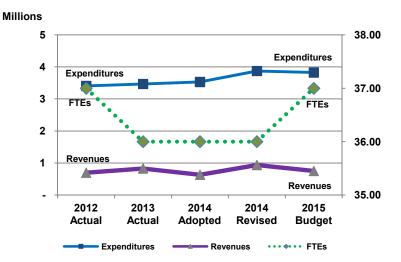

### **Expenditures, Program Revenue & FTEs**

All Operating Funds

| Budget Summary by Cate      | gory      |           |           |           |           |            |            |
|-----------------------------|-----------|-----------|-----------|-----------|-----------|------------|------------|
|                             | 2012      | 2013      | 2014      | 2014      | 2015      | Amount Chg | % Chg      |
| Expenditures                | Actual    | Actual    | Adopted   | Revised   | Budget    | '14 Rev'15 | '14 Rev'15 |
| Personnel                   | 2,659,632 | 2,775,118 | 2,971,628 | 2,998,725 | 3,101,019 | 102,294    | 3.41%      |
| Contractual Services        | 265,338   | 303,205   | 267,183   | 323,269   | 305,805   | (17,464)   | -5.40%     |
| Debt Service                | -         | -         | -         | -         | -         | -          |            |
| Commodities                 | 260,505   | 277,470   | 294,088   | 402,991   | 398,810   | (4,181)    | -1.04%     |
| Capital Improvements        | 40,798    | (1,000)   | -         | -         | -         | -          |            |
| Capital Equipment           | 179,967   | 63,833    | -         | 148,429   | 20,000    | (128,429)  | -86.53%    |
| Interfund Transfers         | -         | 50,000    | -         | -         | -         | -          |            |
| Total Expenditures          | 3,406,240 | 3,468,627 | 3,532,899 | 3,873,415 | 3,825,634 | (47,781)   | -1.23%     |
| Revenues                    |           |           |           |           |           |            |            |
| Tax Revenues                | -         | -         | -         | -         | -         | -          |            |
| Licenses and Permits        | -         | -         | -         | -         | -         | -          |            |
| Intergovernmental           | 153,732   | 192,620   | -         | 305,403   | 100,000   | (205,403)  | -67.26%    |
| Charges for Services        | 535,754   | 634,269   | 625,940   | 625,940   | 647,415   | 21,475     | 3.43%      |
| All Other Revenue           | 6,253     | 1,438     | 6,624     | 6,624     | 2,681     | (3,943)    | -59.52%    |
| Total Revenues              | 695,739   | 828,327   | 632,564   | 937,967   | 750,096   | (187,871)  | -20.03%    |
| Full-Time Equivalents (FTEs | )         |           |           |           |           |            |            |
| Property Tax Funded         | 36.00     | 35.00     | 36.00     | 36.00     | 37.00     | 1.00       | 2.78%      |
| Non-Property Tax Funded     | 1.00      | 1.00      | -         | _         | -         | -          |            |
| Total FTEs                  | 37.00     | 36.00     | 36.00     | 36.00     | 37.00     | 1.00       | 2.78%      |