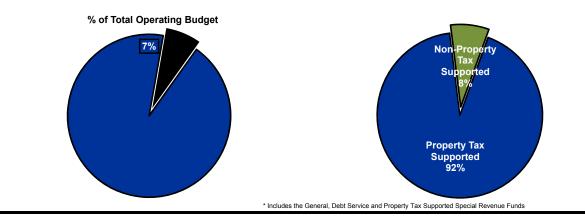

## Inside:

|      | Department                | 2015 Budget<br>All Operating<br>Funds | 2015 Budget by Operating Fund Type |                       |                          |                               |                               |
|------|---------------------------|---------------------------------------|------------------------------------|-----------------------|--------------------------|-------------------------------|-------------------------------|
|      |                           |                                       | General<br>Fund                    | Debt Service<br>Funds | Special Revenue Funds    |                               |                               |
| Page |                           |                                       |                                    |                       | Propert Tax<br>Supported | Non-Property<br>Tax Supported | Enterprise/<br>Internal Serv. |
| 408  | Highways                  | 24,908,719                            | 14,444,814                         | -                     | 10,463,905               | -                             | -                             |
| 438  | Noxious Weeds             | 516,157                               | -                                  | -                     | 516,157                  | -                             | -                             |
| 444  | Storm Drainage            | 2,147,979                             | 2,147,979                          | -                     | -                        | -                             | -                             |
| 452  | Household Hazardous Waste | 1,456,304                             | -                                  | -                     | -                        | 1,456,304                     | -                             |
| 459  | Environmental Resources   | 888,508                               | 91,615                             | -                     | -                        | 796,893                       | -                             |
|      | Total                     | 29,917,668                            | 16,684,408                         | -                     | 10,980,062               | 2,253,197                     | -                             |