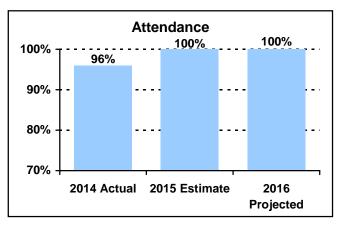

#### Attendance -

• To meet the projected attendance goal.

| Department Performance Measures                                                                               | 2014<br>Actual | 2015<br>Est. | 2016<br>Proj. |
|---------------------------------------------------------------------------------------------------------------|----------------|--------------|---------------|
| <b>Goal:</b> To meet the projected attendance goal.<br>Attendance (KPI); in 2014, attendance reached 527,941. | 96%            | 100%         | 100%          |
| Goal: To meet the projected per capita goal in lines of revenue, ex                                           |                |              |               |
| Receipts per attendee                                                                                         | \$12.81        | \$12.35      | \$12.50       |
| Cost per attendee                                                                                             | \$12.51        | \$12.27      | \$12.27       |
| Number of Zoo member households                                                                               | 13,127         | 13,000       | 14,000        |
|                                                                                                               |                |              |               |
|                                                                                                               |                |              |               |
|                                                                                                               |                |              |               |
|                                                                                                               |                |              |               |
|                                                                                                               |                |              |               |
|                                                                                                               |                |              |               |
|                                                                                                               |                |              |               |
|                                                                                                               |                |              |               |
|                                                                                                               |                |              |               |
|                                                                                                               |                |              |               |
|                                                                                                               |                |              |               |
|                                                                                                               |                |              |               |