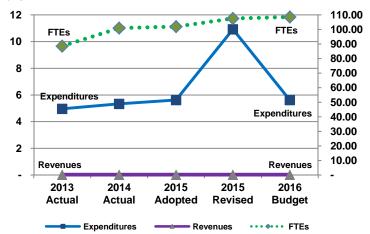

#### Expenditures, Program Revenue & FTEs

#### Budget Summary by Category

|                              | 2013      | 2014      | 2015      | 2015       | 2016      | Amount Chg  | % Chg      |
|------------------------------|-----------|-----------|-----------|------------|-----------|-------------|------------|
| Expenditures                 | Actual    | Actual    | Adopted   | Revised    | Budget    | '15 Rev'16  | '15 Rev'16 |
| Personnel                    | 4,844,827 | 5,153,692 | 5,518,136 | 5,518,136  | 5,617,889 | 99,753      | 1.81%      |
| Contractual Services         | 113,358   | 176,806   | 99,753    | 5,399,753  | -         | (5,399,753) | -100.00%   |
| Debt Service                 | -         | -         | -         | -          | -         | -           |            |
| Commodities                  | -         | -         | -         | -          | -         | -           |            |
| Capital Improvements         | -         | -         | -         | -          | -         | -           |            |
| Capital Equipment            | -         | -         | -         | -          | -         | -           |            |
| Interfund Transfers          | -         | -         | -         | -          | -         | -           |            |
| Total Expenditures           | 4,958,185 | 5,330,498 | 5,617,889 | 10,917,889 | 5,617,889 | (5,300,000) | -48.54%    |
| Revenues                     |           |           |           |            |           |             |            |
| Tax Revenues                 | -         | -         | -         | -          | -         | -           |            |
| Licenses and Permits         | -         | -         | -         | -          | -         | -           |            |
| Intergovernmental            | -         | -         | -         | -          | -         | -           |            |
| Charges for Services         | -         | -         | -         | -          | -         | -           |            |
| All Other Revenue            | -         | -         | -         | -          | -         | -           |            |
| Total Revenues               | -         | -         | -         | -          | -         | -           |            |
| Full-Time Equivalents (FTEs) |           |           |           |            |           |             |            |
| Property Tax Funded          | 88.50     | 101.00    | 102.00    | 107.50     | 108.50    | 1.00        | 0.93%      |
| Non-Property Tax Funded      | -         | -         | -         | -          | -         | -           |            |
| Total FTEs                   | 88.50     | 101.00    | 102.00    | 107.50     | 108.50    | 1.00        | 0.93%      |