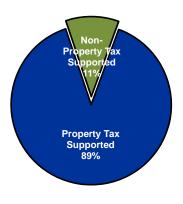

## Operating Expenditures by Fund Type

 $<sup>^{\</sup>star}$  Includes the General, Debt Service and Property Tax Supported Special Revenue Funds