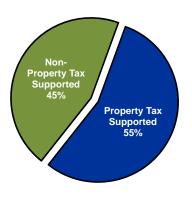

**Operating Expenditures by Fund Type** 

\* Includes the General, Debt Service and Property Tax Supported Special Revenue Funds