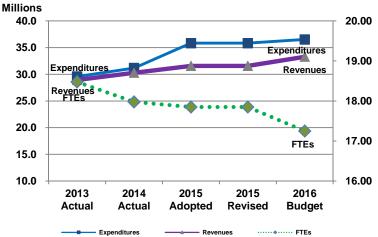

## **Human Resources**

Percent of Total County Operating Budget

**Expenditures, Program Revenue & FTEs** 

## **Budget Summary by Category**

| 2013       | 2014                                                 | 2015                                                                                                                                                                                                                    | 2015                                                                                                                                                                                                                                                                                                                             | 2016                                                                                                                                                                                                                                                                                                                                                                                                                  | Amount Cha                                                                                                                                                                                                                                                                                                                                                                                                                                                                                                               | % Chq                                                                                                                                                                                                                                                                                                                                                                                                                                                                                                                                                                                    |
|------------|------------------------------------------------------|-------------------------------------------------------------------------------------------------------------------------------------------------------------------------------------------------------------------------|----------------------------------------------------------------------------------------------------------------------------------------------------------------------------------------------------------------------------------------------------------------------------------------------------------------------------------|-----------------------------------------------------------------------------------------------------------------------------------------------------------------------------------------------------------------------------------------------------------------------------------------------------------------------------------------------------------------------------------------------------------------------|--------------------------------------------------------------------------------------------------------------------------------------------------------------------------------------------------------------------------------------------------------------------------------------------------------------------------------------------------------------------------------------------------------------------------------------------------------------------------------------------------------------------------|------------------------------------------------------------------------------------------------------------------------------------------------------------------------------------------------------------------------------------------------------------------------------------------------------------------------------------------------------------------------------------------------------------------------------------------------------------------------------------------------------------------------------------------------------------------------------------------|
|            | -                                                    |                                                                                                                                                                                                                         |                                                                                                                                                                                                                                                                                                                                  |                                                                                                                                                                                                                                                                                                                                                                                                                       | -                                                                                                                                                                                                                                                                                                                                                                                                                                                                                                                        | // Cily<br>'15 Rev'16                                                                                                                                                                                                                                                                                                                                                                                                                                                                                                                                                                    |
|            |                                                      |                                                                                                                                                                                                                         |                                                                                                                                                                                                                                                                                                                                  |                                                                                                                                                                                                                                                                                                                                                                                                                       |                                                                                                                                                                                                                                                                                                                                                                                                                                                                                                                          | 3.73%                                                                                                                                                                                                                                                                                                                                                                                                                                                                                                                                                                                    |
| -          | -                                                    |                                                                                                                                                                                                                         |                                                                                                                                                                                                                                                                                                                                  |                                                                                                                                                                                                                                                                                                                                                                                                                       |                                                                                                                                                                                                                                                                                                                                                                                                                                                                                                                          | 1.90%                                                                                                                                                                                                                                                                                                                                                                                                                                                                                                                                                                                    |
| 20,000,000 |                                                      |                                                                                                                                                                                                                         | 54,449,770                                                                                                                                                                                                                                                                                                                       |                                                                                                                                                                                                                                                                                                                                                                                                                       | 000,421                                                                                                                                                                                                                                                                                                                                                                                                                                                                                                                  | 1.5078                                                                                                                                                                                                                                                                                                                                                                                                                                                                                                                                                                                   |
| 38 230     | 23 332                                               | 25.035                                                                                                                                                                                                                  | 34 010                                                                                                                                                                                                                                                                                                                           | 23.870                                                                                                                                                                                                                                                                                                                                                                                                                | (11.040)                                                                                                                                                                                                                                                                                                                                                                                                                                                                                                                 | -31.62%                                                                                                                                                                                                                                                                                                                                                                                                                                                                                                                                                                                  |
| 50,255     | 20,002                                               | 25,055                                                                                                                                                                                                                  | 54,910                                                                                                                                                                                                                                                                                                                           | 23,070                                                                                                                                                                                                                                                                                                                                                                                                                | (11,040)                                                                                                                                                                                                                                                                                                                                                                                                                                                                                                                 | -51.0278                                                                                                                                                                                                                                                                                                                                                                                                                                                                                                                                                                                 |
| -          | -                                                    | -                                                                                                                                                                                                                       | -                                                                                                                                                                                                                                                                                                                                | -                                                                                                                                                                                                                                                                                                                                                                                                                     | -                                                                                                                                                                                                                                                                                                                                                                                                                                                                                                                        |                                                                                                                                                                                                                                                                                                                                                                                                                                                                                                                                                                                          |
| -          | -                                                    | -                                                                                                                                                                                                                       | -                                                                                                                                                                                                                                                                                                                                | -                                                                                                                                                                                                                                                                                                                                                                                                                     | -                                                                                                                                                                                                                                                                                                                                                                                                                                                                                                                        |                                                                                                                                                                                                                                                                                                                                                                                                                                                                                                                                                                                          |
| -          | -                                                    | -                                                                                                                                                                                                                       | -                                                                                                                                                                                                                                                                                                                                | -                                                                                                                                                                                                                                                                                                                                                                                                                     | -                                                                                                                                                                                                                                                                                                                                                                                                                                                                                                                        |                                                                                                                                                                                                                                                                                                                                                                                                                                                                                                                                                                                          |
| 29,577,654 | 31,175,466                                           | 35,832,330                                                                                                                                                                                                              | 35,832,330                                                                                                                                                                                                                                                                                                                       | 36,524,921                                                                                                                                                                                                                                                                                                                                                                                                            | 692,592                                                                                                                                                                                                                                                                                                                                                                                                                                                                                                                  | 1.93%                                                                                                                                                                                                                                                                                                                                                                                                                                                                                                                                                                                    |
|            |                                                      |                                                                                                                                                                                                                         |                                                                                                                                                                                                                                                                                                                                  |                                                                                                                                                                                                                                                                                                                                                                                                                       |                                                                                                                                                                                                                                                                                                                                                                                                                                                                                                                          |                                                                                                                                                                                                                                                                                                                                                                                                                                                                                                                                                                                          |
| -          | -                                                    | -                                                                                                                                                                                                                       | -                                                                                                                                                                                                                                                                                                                                | -                                                                                                                                                                                                                                                                                                                                                                                                                     | -                                                                                                                                                                                                                                                                                                                                                                                                                                                                                                                        |                                                                                                                                                                                                                                                                                                                                                                                                                                                                                                                                                                                          |
| -          | -                                                    | -                                                                                                                                                                                                                       | -                                                                                                                                                                                                                                                                                                                                | -                                                                                                                                                                                                                                                                                                                                                                                                                     | -                                                                                                                                                                                                                                                                                                                                                                                                                                                                                                                        |                                                                                                                                                                                                                                                                                                                                                                                                                                                                                                                                                                                          |
| -          | -                                                    | -                                                                                                                                                                                                                       | -                                                                                                                                                                                                                                                                                                                                | -                                                                                                                                                                                                                                                                                                                                                                                                                     | -                                                                                                                                                                                                                                                                                                                                                                                                                                                                                                                        |                                                                                                                                                                                                                                                                                                                                                                                                                                                                                                                                                                                          |
| 28,729,293 | 29,770,661                                           | 31,570,035                                                                                                                                                                                                              | 31,570,035                                                                                                                                                                                                                                                                                                                       | 33,273,111                                                                                                                                                                                                                                                                                                                                                                                                            | 1,703,076                                                                                                                                                                                                                                                                                                                                                                                                                                                                                                                | 5.39%                                                                                                                                                                                                                                                                                                                                                                                                                                                                                                                                                                                    |
| 187,196    | 493,333                                              | 244                                                                                                                                                                                                                     | 244                                                                                                                                                                                                                                                                                                                              | -                                                                                                                                                                                                                                                                                                                                                                                                                     | (244)                                                                                                                                                                                                                                                                                                                                                                                                                                                                                                                    | -100.00%                                                                                                                                                                                                                                                                                                                                                                                                                                                                                                                                                                                 |
| 28,916,489 | 30,263,993                                           | 31,570,279                                                                                                                                                                                                              | 31,570,279                                                                                                                                                                                                                                                                                                                       | 33,273,111                                                                                                                                                                                                                                                                                                                                                                                                            | 1,702,832                                                                                                                                                                                                                                                                                                                                                                                                                                                                                                                | 5.39%                                                                                                                                                                                                                                                                                                                                                                                                                                                                                                                                                                                    |
|            |                                                      |                                                                                                                                                                                                                         |                                                                                                                                                                                                                                                                                                                                  |                                                                                                                                                                                                                                                                                                                                                                                                                       |                                                                                                                                                                                                                                                                                                                                                                                                                                                                                                                          |                                                                                                                                                                                                                                                                                                                                                                                                                                                                                                                                                                                          |
|            | 15 78                                                | 15.65                                                                                                                                                                                                                   | 15.65                                                                                                                                                                                                                                                                                                                            | 15.05                                                                                                                                                                                                                                                                                                                                                                                                                 | (0.60)                                                                                                                                                                                                                                                                                                                                                                                                                                                                                                                   | -3.83%                                                                                                                                                                                                                                                                                                                                                                                                                                                                                                                                                                                   |
|            |                                                      |                                                                                                                                                                                                                         |                                                                                                                                                                                                                                                                                                                                  |                                                                                                                                                                                                                                                                                                                                                                                                                       | (0.00)                                                                                                                                                                                                                                                                                                                                                                                                                                                                                                                   | 0.00%                                                                                                                                                                                                                                                                                                                                                                                                                                                                                                                                                                                    |
|            |                                                      |                                                                                                                                                                                                                         | 17.85                                                                                                                                                                                                                                                                                                                            |                                                                                                                                                                                                                                                                                                                                                                                                                       | (0, 60)                                                                                                                                                                                                                                                                                                                                                                                                                                                                                                                  | -3.36%                                                                                                                                                                                                                                                                                                                                                                                                                                                                                                                                                                                   |
|            | 28,729,293<br>187,196<br>28,916,489<br>16.28<br>2.20 | Actual Actual   972,808 976,560   28,566,608 30,175,574   38,239 23,332   - -   38,239 23,332   - -   29,577,654 31,175,466   28,729,293 29,770,661   187,196 493,333   28,916,489 30,263,993   16.28 15.78   2.20 2.20 | Actual Actual Adopted   972,808 976,560 1,347,644   28,566,608 30,175,574 34,459,651   28,566,608 23,332 25,035   38,239 23,332 25,035   - - -   38,239 23,332 25,035   - - -   29,577,654 31,175,466 35,832,330   28,729,293 29,770,661 31,570,035   187,196 493,333 244   28,916,489 30,263,993 31,570,279   16.28 15.78 15.65 | Actual Actual Adopted Revised   972,808 976,560 1,347,644 1,347,644   28,566,608 30,175,574 34,459,651 34,449,776   38,239 23,332 25,035 34,910   - - - -   38,239 23,332 25,035 34,910   - - - -   29,577,654 31,175,466 35,832,330 35,832,330   28,729,293 29,770,661 31,570,035 31,570,035   187,196 493,333 244 244   28,916,489 30,263,993 31,570,279 31,570,279   16.28 15.78 15.65 15.65   2.20 2.20 2.20 2.20 | Actual Actual Adopted Revised Budget   972,808 976,560 1,347,644 1,347,644 1,397,854   28,566,608 30,175,574 34,459,651 34,449,776 35,103,197   38,239 23,332 25,035 34,910 23,870   - - - - -   38,239 23,332 25,035 34,910 23,870   - - - - - -   29,577,654 31,175,466 35,832,330 35,832,330 36,524,921   28,729,293 29,770,661 31,570,035 31,570,035 33,273,111   187,196 493,333 244 244 -   28,916,489 30,263,993 31,570,279 31,570,279 33,273,111   16.28 15.78 15.65 15.65 15.05   2.20 2.20 2.20 2.20 2.20 2.20 | Actual Actual Adopted Revised Budget ''5 Rev'16   972,808 976,560 1,347,644 1,347,644 1,397,854 50,211   28,566,608 30,175,574 34,459,651 34,449,776 35,103,197 6653,421   38,239 23,332 25,035 34,910 23,870 (11,040)   - - - - - - -   38,239 23,332 25,035 34,910 23,870 (11,040)   - - - - - - -   29,577,654 31,175,466 35,832,330 35,832,330 36,524,921 692,592   28,729,293 29,770,661 31,570,035 31,570,035 33,273,111 1,703,076   187,196 493,333 244 244 244 - (244)   28,916,489 30,263,993 31,570,279 31,570,279 33,273,111 1,702,832   16.28 15.78 15.65 15.05 15.05 (0.60) |