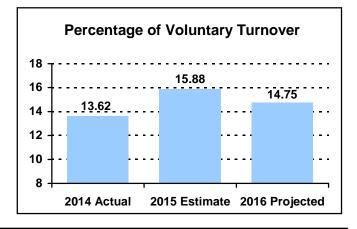

## PERFORMANCE MEASURE HIGHLIGHTS

The following chart illustrates the Key Performance Indicator (KPI) of the Human Resources Department.

## Percentage of Voluntary Turnover -

• The percentage of voluntary turnover among Sedgwick County employees.

| 2014<br>Actual     | 2015<br>Est.                                                                                                                 | 2016<br>Proj.                                                                                                                                                                             |
|--------------------|------------------------------------------------------------------------------------------------------------------------------|-------------------------------------------------------------------------------------------------------------------------------------------------------------------------------------------|
|                    |                                                                                                                              | ize employees for                                                                                                                                                                         |
| 13.62%             | 15.88%                                                                                                                       | 14.75%                                                                                                                                                                                    |
| 79.5%              | 83.0%                                                                                                                        | 85.0%                                                                                                                                                                                     |
| 82.0%              | 80.0%                                                                                                                        | 84.0%                                                                                                                                                                                     |
|                    | 12.0%                                                                                                                        | 15.0%                                                                                                                                                                                     |
| 19.4 days          | 30 days                                                                                                                      | 30 days                                                                                                                                                                                   |
|                    | 1.25:1.0                                                                                                                     | 1.25:1.0                                                                                                                                                                                  |
|                    | 85%                                                                                                                          | 90%                                                                                                                                                                                       |
|                    | ing a competent su                                                                                                           | pervisory staff                                                                                                                                                                           |
|                    | 90%                                                                                                                          | 95%                                                                                                                                                                                       |
| es employees to ta | ake responsibility f                                                                                                         | or their personal                                                                                                                                                                         |
|                    | 25%                                                                                                                          | 30%                                                                                                                                                                                       |
|                    | 75%                                                                                                                          | 80%                                                                                                                                                                                       |
|                    |                                                                                                                              |                                                                                                                                                                                           |
|                    |                                                                                                                              |                                                                                                                                                                                           |
|                    |                                                                                                                              |                                                                                                                                                                                           |
|                    | Actual<br>ad retain a diverse<br>hality public service<br>13.62%<br>79.5%<br>82.0%<br>19.4 days<br>inty values, ensuri<br>id | ActualEst.ad retain a diverse workforce, recognitativy public services13.62%15.88%79.5%83.0%82.0%80.0%12.0%12.0%19.4 days30 days1.25:1.085%Intry values, ensuring a competent sured90%25% |