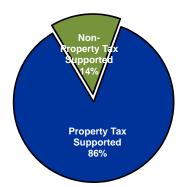

## Inside:

|      |                                  |                                       | 2016 Budget by Operating Fund Type |                       |                          |                               |                               |
|------|----------------------------------|---------------------------------------|------------------------------------|-----------------------|--------------------------|-------------------------------|-------------------------------|
|      |                                  |                                       |                                    |                       | Special Revenue Funds    |                               |                               |
| Page | Department                       | 2016 Budget<br>All Operating<br>Funds | General<br>Fund                    | Debt Service<br>Funds | Propert Tax<br>Supported | Non-Property<br>Tax Supported | Enterprise/<br>Internal Serv. |
| 246  | Public Safety Director's Office  | 628,219                               | 628,219                            | -                     | -                        | -                             | -                             |
| 252  | Emergency Communications & Mgmt. | 8,683,351                             | 5,306,512                          | -                     | -                        | 3,376,839                     | -                             |
| 261  | Emergency Medical Services       | 18,076,814                            | -                                  | -                     | 18,076,814               | -                             | -                             |
| 277  | Fire District 1                  | 18,155,963                            | -                                  | -                     | 18,155,963               | -                             | -                             |
| 291  | Regional Forensic Science Ctr    | 3,784,975                             | 3,769,975                          | -                     | -                        | 15,000                        | -                             |
| 302  | Department of Corrections        | 22,078,561                            | 11,803,709                         | -                     | -                        | 10,274,853                    | -                             |
| 340  | Sheriff's Office                 | 54,060,791                            | 52,756,770                         | -                     | -                        | 1,304,021                     | -                             |
| 359  | District Attorney                | 10,610,233                            | 10,392,134                         | -                     | -                        | 218,099                       | -                             |
| 378  | 18th Judicial District           | 8,930,230                             | 3,044,558                          | -                     | -                        | 5,885,671                     | -                             |
| 389  | Crime Prevention Fund            | 662,383                               | 662,383                            | -                     | -                        | -                             | -                             |
| 393  | Metro Area Building & Con. Dept. | 3,479,841                             | 3,479,841                          | -                     | -                        | -                             | -                             |
|      | Total                            | 149,151,360                           | 91,844,100                         | -                     | 36,232,777               | 21,074,483                    | -                             |
|      |                                  |                                       |                                    |                       |                          |                               |                               |

**Operating Expenditures by Fund Type** 

\* Includes the General, Debt Service and Property Tax Supported Special Revenue Funds