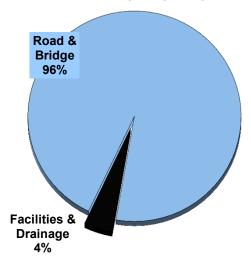

## Inside:

Page

**Executive Summary** 710 719 **Financial Summary** 

|                                  | 2016       | 2017       | 2018       | 2019       | 2020       | 5-Yr Total  |
|----------------------------------|------------|------------|------------|------------|------------|-------------|
| Project Type                     |            |            |            |            |            |             |
| ► Facilities & Drainage Projects |            |            |            |            |            |             |
| County Facilities & Drainage     | 4,952,205  | 859,795    | 1,957,440  | 428,757    | 2,037,808  | 10,236,005  |
| Fire District No. 1 Facilities   | -          | -          | =          | -          |            | -           |
| Sub-Total                        | 4,952,205  | 859,795    | 1,957,440  | 428,757    | 2,037,808  | 10,236,005  |
|                                  |            |            |            |            |            |             |
| ► Road & Bridge Projects         |            |            |            |            |            |             |
| Road Projects                    | 53,023,823 | 52,923,823 | 50,322,305 | 13,911,000 | 12,961,000 | 183,141,951 |
| Bridge Projects                  | 5,650,543  | 6,647,412  | 4,418,302  | 4,330,000  | 6,280,000  | 27,326,257  |
| Sub-Total                        | 58,674,366 | 59,571,235 | 54,740,607 | 18,241,000 | 19,241,000 | 210,468,208 |
| Grand Totals                     | 63,626,571 | 60,431,030 | 56,698,047 | 18,669,757 | 21,278,808 | 220,704,213 |

## 2016 CIP by Project Type

working for you