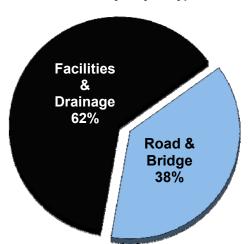

► Road & Bridge Projects

2011 Budget

| Total All Funding Sources |            | 46,423,917 |           |
|---------------------------|------------|------------|-----------|
| Total By Funding Type     | 12,532,969 | 31,087,725 | 2,803,223 |
| Sub-Total                 | 10,729,944 | 4,000,000  | 2,803,223 |
| Bridge Projects           | 5,025,000  | -          | =         |
| Road Projects             | 5,704,944  | 4,000,000  | 2,803,223 |
| oad & Bridge Projects     |            |            |           |

2011 CIP by Project Type

2011 CIP by Funding Source

Page 644