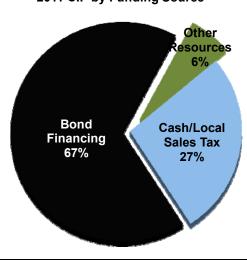

## Inside:

Page

645 Executive Summary

654 Financial Summary

|                                  | 2011 Budget             |                   |                  |
|----------------------------------|-------------------------|-------------------|------------------|
| Project Type                     | Cash/Local<br>Sales Tax | Bond<br>Financing | Other<br>Sources |
| ► Facilities & Drainage Projects |                         |                   |                  |
| County Facilities & Drainage     | 1,754,778               | 27,087,725        | =                |
| Fire District No. 1 Facilities   | 48,247                  | -                 | -                |
| Sub-Total                        | 1.803.025               | 27.087.725        | _                |

2011 CIP by Project Type

2011 CIP by Funding Source

Page 644