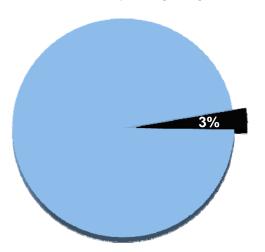

Total 12,378,819

9,987,093 - - 47,846 2,343,880

2011 Budget By Operating Fund Type

% of Total Operating Budget

**Operating Expenditures by Fund Type** 

\* Includes the General, Debt Service, and Property Tax Supported Special Revenue Funds