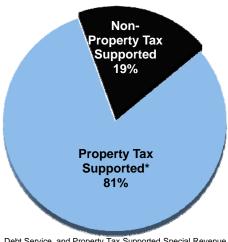

Total 12,378,819

9,987,093 - - 47,846 2,343,880

2011 Budget By Operating Fund Type

% of Total Operating Budget

**Operating Expenditures by Fund Type** 

\* Includes the General, Debt Service, and Property Tax Supported Special Revenue Funds