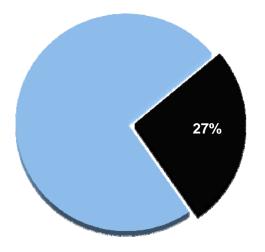

| -                         | 199,251                       | -                             |  |
| 191  | Technology Department            | 11,209,735          | 10,851,735      | -                                  | -                         | 358,000                       | -                             |  |
| 205  | Fleet Management                 | 12,118,630          | 414,959         | -                                  |                           |                               | 11,703,671                    |  |
|      | Total                            | 109,167,270         | 53,110,061      | -                                  | 7,338,566                 | 4,838,696                     | 43,879,947                    |  |



## % of Total Operating Budget



## **Operating Expenditures by Fund Type**



\* Includes the General, Debt Service, and Property Tax Supported Special Revenue Funds