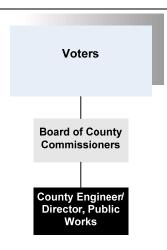

## David C. Spears

Director, Public Works 1144 S. Seneca Wichita, Kansas 67213-4413 316-383-7901 dspears@sedgwick.gov