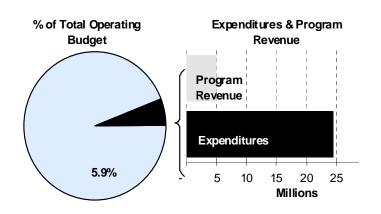

#### **Budget Adjustments**

Changes to the Highway Department 2011 budget reflect a one percent increase provided for contractuals, commodities, and capital equipment from the 2009 Adopted budget for property tax supported funds, as well as a reduction of \$290,742 in fleet charges.

Expenditures **FTEs** Revenue (43,917) (290,742) (599,286)

Total (933,945)

| <b>Budget Summary by Cate</b> | gory           |                 |                 |                |                   | Budget Summary I    | oy Fund         |                |
|-------------------------------|----------------|-----------------|-----------------|----------------|-------------------|---------------------|-----------------|----------------|
| Expenditures                  | 2009<br>Actual | 2010<br>Adopted | 2010<br>Revised | 2011<br>Budget | % Chg.<br>'10-'11 | Expenditures        | 2010<br>Revised | 2011<br>Budget |
| Personnel                     | 6,382,978      | 6,815,499       | 6,867,227       | 7,115,978      | 3.6%              | Highway Fund-206    | 11,812,609      | 11,639,848     |
| Contractual Services          | 3,930,669      | 4,307,558       | 4,310,094       | 3,929,664      | -8.8%             | General Fund-110    | 13,330,654      | 12,731,368     |
| Debt Service                  | -              | _               | -               | -              |                   | Misc. Grants-279    | 54,264          | _              |
| Commodities                   | 490,732        | 689,552         | 689,552         | 594,206        | -13.8%            | Township Dissol-280 | 80,000          | 80,000         |
| Capital Improvements          | -              | 80,000          | 101,649         | 80,000         | -21.3%            | Stimulus Grants-277 | 21,649          | -              |
| Capital Equipment             | -              | -               | -               | -              |                   |                     |                 |                |
| Interfund Transfers           | 12,657,091     | 13,330,654      | 13,330,654      | 12,731,368     | -4.5%             |                     |                 |                |
| Total Expenditures            | 23,461,470     | 25,223,263      | 25,299,175      | 24,451,216     | -3.4%             | Total Expenditures  | 25,299,175      | 24,451,216     |
| Revenue                       | -              |                 |                 |                |                   |                     |                 |                |
| Taxes                         | 6,527,243      | 7,012,301       | 7,012,301       | 5,683,776      | -18.9%            |                     |                 |                |
| Intergovernmental             | 4,706,397      | 4,571,433       | 4,593,082       | 4,885,922      | 6.4%              |                     |                 |                |
| Charges For Service           | 23,207         | 24,276          | 24,276          | 24,553         | 1.1%              |                     |                 |                |
| Other Revenue                 | 27,621         | 34,227          | 34,227          | 27,579         | -19.4%            |                     |                 |                |
| Total Revenue                 | 11,284,468     | 11,642,237      | 11,663,886      | 10,621,830     | -8.9%             |                     |                 |                |
| Full-Time Equivalents (FTEs)  | 117.72         | 117.72          | 117.72          | 117.72         | 0.0%              |                     |                 |                |