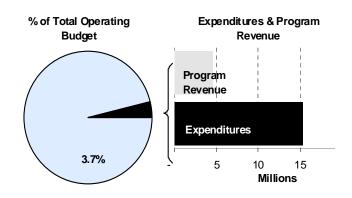

#### **Budget Adjustments**

Changes to the Highway Department 2011 budget reflect a one percent increase provided for contractuals, commodities, and capital equipment from the 2009 Adopted budget for property tax supported funds, as well as a reduction of \$290,742 in fleet charges.

Expenditures **FTEs** Revenue (43,917) (290,742) (599,286)

Total (933,945)

| <b>Budget Summary by Cate</b> | gory           |                 |                 |                |                   | Budget Summary I    | oy Fund         |                |
|-------------------------------|----------------|-----------------|-----------------|----------------|-------------------|---------------------|-----------------|----------------|
| Expenditures                  | 2009<br>Actual | 2010<br>Adopted | 2010<br>Revised | 2011<br>Budget | % Chg.<br>'10-'11 | Expenditures        | 2010<br>Revised | 2011<br>Budget |
| Personnel                     | 6,382,978      | 6,815,499       | 6,867,227       | 7,115,978      | 3.6%              | Highway Fund-206    | 11,812,609      | 11,639,848     |
| Contractual Services          | 3,930,669      | 4,307,558       | 4,310,094       | 3,929,664      | -8.8%             | General Fund-110    | 13,330,654      | 12,731,368     |
| Debt Service                  | -              | _               | -               | -              |                   | Misc. Grants-279    | 54,264          | _              |
| Commodities                   | 490,732        | 689,552         | 689,552         | 594,206        | -13.8%            | Township Dissol-280 | 80,000          | 80,000         |
| Capital Improvements          | -              | 80,000          | 101,649         | 80,000         | -21.3%            | Stimulus Grants-277 | 21,649          | -              |
| Capital Equipment             | -              | -               | -               | -              |                   |                     |                 |                |
| Interfund Transfers           | 12,657,091     | 13,330,654      | 13,330,654      | 12,731,368     | -4.5%             |                     |                 |                |
| Total Expenditures            | 23,461,470     | 25,223,263      | 25,299,175      | 24,451,216     | -3.4%             | Total Expenditures  | 25,299,175      | 24,451,216     |
| Revenue                       | -              |                 |                 |                |                   |                     |                 |                |
| Taxes                         | 6,527,243      | 7,012,301       | 7,012,301       | 5,683,776      | -18.9%            |                     |                 |                |
| Intergovernmental             | 4,706,397      | 4,571,433       | 4,593,082       | 4,885,922      | 6.4%              |                     |                 |                |
| Charges For Service           | 23,207         | 24,276          | 24,276          | 24,553         | 1.1%              |                     |                 |                |
| Other Revenue                 | 27,621         | 34,227          | 34,227          | 27,579         | -19.4%            |                     |                 |                |
| Total Revenue                 | 11,284,468     | 11,642,237      | 11,663,886      | 10,621,830     | -8.9%             |                     |                 |                |
| Full-Time Equivalents (FTEs)  | 117.72         | 117.72          | 117.72          | 117.72         | 0.0%              |                     |                 |                |