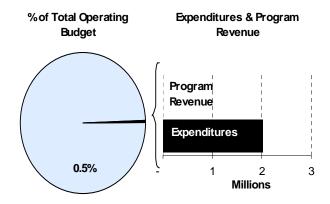

|                           |            | Expenditures |            |            |         |  |  |   |
|---------------------------|------------|--------------|------------|------------|---------|--|--|---|
|                           | 2009       | 2010         | 2010       | 2011       | % Chg.  |  |  |   |
| Program                   | Actual     | Adopted      | Revised    | Budget     | '10-'11 |  |  | A |
| Highway Administration    | 14,344,318 | 15,262,801   | 15,262,801 | 14,631,268 | -4.1%   |  |  |   |
| Engineering               | 1,886,291  | 1,938,163    | 2,014,075  | 2,020,242  | 0.3%    |  |  |   |
| Road & Bridge Maintenance | 7,230,861  | 8,022,299    | 8,022,299  | 7,799,706  | -2.8%   |  |  |   |
|                           |            |              |            |            |         |  |  |   |