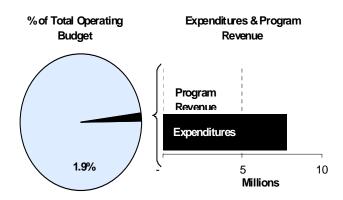

|                           |            | Expenditures |            |            |         |  |  |   |
|---------------------------|------------|--------------|------------|------------|---------|--|--|---|
|                           | 2009       | 2010         | 2010       | 2011       | % Chg.  |  |  |   |
| Program                   | Actual     | Adopted      | Revised    | Budget     | '10-'11 |  |  | A |
| Highway Administration    | 14,344,318 | 15,262,801   | 15,262,801 | 14,631,268 | -4.1%   |  |  |   |
| Engineering               | 1,886,291  | 1,938,163    | 2,014,075  | 2,020,242  | 0.3%    |  |  |   |
| Road & Bridge Maintenance | 7,230,861  | 8,022,299    | 8,022,299  | 7,799,706  | -2.8%   |  |  |   |
|                           |            |              |            |            |         |  |  |   |