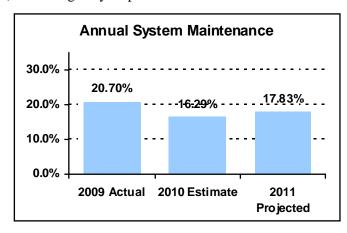

# **Annual System Maintenance**

 Percent of the system receiving periodic maintenance. Public Works strategic plan is to pursue an aggressive and cyclic five year maintenance program in order to maintain a safe infrastructure system for the citizens of Sedgwick County.

2010

2009

| Department Performance Measures                               | Actual               | Est.               | Proj.  |
|---------------------------------------------------------------|----------------------|--------------------|--------|
| Goal: To continue a highway maintenance program based on pre  | ventative and routin | e maintenance fund | etions |
| Percent of the system receiving periodic maintenance (KPI)    | 20.70%               | 16.29%             | 17.83% |
| Total miles of road maintained by Public Works                | 622                  | 617                | 617    |
| Total number of bridges maintained by Public Works            | 639                  | 628                | 628    |
| Bridges replaced                                              | 16                   | 13                 | 15     |
| Bridges inspected                                             | 319                  | 314                | 314    |
| Miles of shoulder improvements                                | 43                   | 30                 | 40     |
| Miles of chat seal                                            | 14.5                 | 21                 | 25     |
| Miles of cold mix                                             | 14.5                 | 5                  | 5      |
| Microsurfacing (Cutler, NovaChip, Latex Modified Slurry Seal) | 48.25                | 37.5               | 35.5   |
| Miles of hot mix asphalt (BM-1)                               | 8.5                  | 7                  | 4.5    |
|                                                               |                      |                    |        |
|                                                               |                      |                    |        |
|                                                               |                      |                    |        |
|                                                               |                      |                    |        |
|                                                               |                      |                    |        |