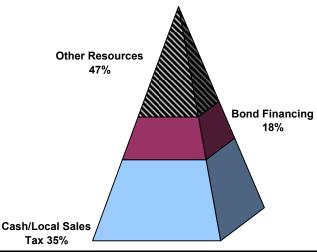

## 2009 CIP by Funding Source

## Inside:

Page546Executive Summary554Financial Summary

| _                                | 2009 Budget             |                   |                  |  |
|----------------------------------|-------------------------|-------------------|------------------|--|
| Project Type                     | Cash/Local<br>Sales Tax | Bond<br>Financing | Other<br>Sources |  |
| ► Facilities & Drainage Projects |                         |                   |                  |  |
| County Facilities & Drainage     | 5,712,026               | 7,189,195         | -                |  |
| Fire District No. 1 Facilities   | -                       | -                 | -                |  |
| Sub-Total                        | 5,712,026               | 7,189,195         | -                |  |

| ► Road & Bridge Projects |           |            |            |            |
|--------------------------|-----------|------------|------------|------------|
| Road Projects            |           | 12,851,500 | 4,000,000  | 17,756,000 |
| Bridge Projects          |           | 2,692,000  | -          | 11,193,000 |
|                          | Sub-Total | 15,543,500 | 4,000,000  | 28,949,000 |
| Total                    | =         | 21,255,526 | 11,189,195 | 28,949,000 |