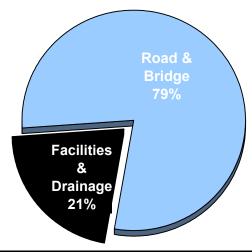

## 2009 CIP by Project Type

## Inside:

Page546Executive Summary554Financial Summary

| _                                | 2009 Budget             |                   |                  |  |
|----------------------------------|-------------------------|-------------------|------------------|--|
| Project Type                     | Cash/Local<br>Sales Tax | Bond<br>Financing | Other<br>Sources |  |
| ► Facilities & Drainage Projects |                         |                   |                  |  |
| County Facilities & Drainage     | 5,712,026               | 7,189,195         | -                |  |
| Fire District No. 1 Facilities   | -                       | -                 | -                |  |
| Sub-Total                        | 5,712,026               | 7,189,195         | -                |  |

| ► Road & Bridge Projects |           |            |            |            |
|--------------------------|-----------|------------|------------|------------|
| Road Projects            |           | 12,851,500 | 4,000,000  | 17,756,000 |
| Bridge Projects          |           | 2,692,000  | -          | 11,193,000 |
|                          | Sub-Total | 15,543,500 | 4,000,000  | 28,949,000 |
| Total                    | =         | 21,255,526 | 11,189,195 | 28,949,000 |