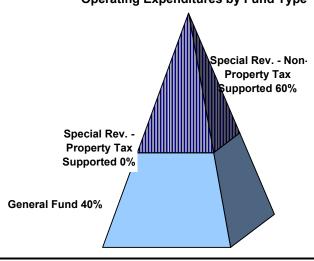

#### 2009 Budget By Operating Fund Type

|                 |                       | Special Revenue Funds      |                               |                               |
|-----------------|-----------------------|----------------------------|-------------------------------|-------------------------------|
| General<br>Fund | Debt Service<br>Funds | Property Tax<br>Supported* | Non-Property<br>Tax Supported | Enterprise/<br>Internal Serv. |
| 179,332         | -                     | -                          | -                             | -                             |
| 1,087,473       | -                     | -                          | -                             | -                             |
| 124,777         | -                     | _                          | 1,482,541                     | -                             |
| 2,627,257       | -                     | _                          | 6,832,078                     | -                             |
| 143,842         | -                     | -                          | -                             | -                             |
| 1,487,612       | -                     | -                          | -                             | -                             |

Total 13,964,913

5,650,293

8,314,619

### **Operating Expenditures by Fund Type**