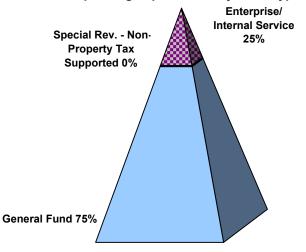

| -                          | -                             | -                             |
| 508  | Community Programs   | 976,366             | 976,366         | -                                  | -                          | -                             | -                             |
| 511  | Exploration Place    | 2,500,000           | 2,500,000       | -                                  | -                          | -                             | -                             |
|      |                      |                     |                 |                                    |                            |                               |                               |



## % of Total Operating Budget

Total

13,006,979



## Operating Expenditures by Fund Type