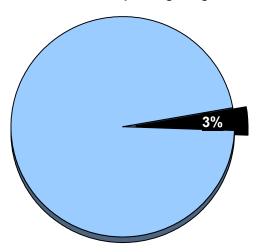

7       | -                                  | -                          | -                             | -                             |
| 508  | Community Programs   | 976,366             | 976,366         | -                                  | -                          | -                             | -                             |
| 511  | Exploration Place    | 2,500,000           | 2,500,000       | -                                  | -                          | -                             | -                             |
|      |                      |                     |                 |                                    |                            |                               |                               |



## % of Total Operating Budget

Total

13,006,979



## Operating Expenditures by Fund Type