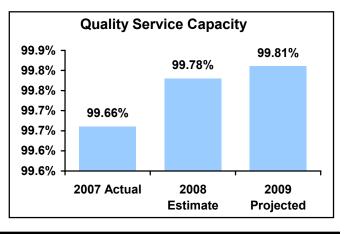

|  |
|------------------------------|---------|--------|--|--|--|--|--|
| 2008                         | 2008    | 2009   |  |  |  |  |  |
| Adopted                      | Revised | Budget |  |  |  |  |  |
| 2.00                         | 2.00    | 2.50   |  |  |  |  |  |
| 4.70                         | 4.70    | 4.70   |  |  |  |  |  |
| 6.80                         | 6.80    | 7.30   |  |  |  |  |  |
| 1.00                         | 1.00    | 1.00   |  |  |  |  |  |

23,878,000

24,467,141 24,467,141 25,406,899 3.8%



15.50

# PERFORMANCE MEASURE HIGHLIGHTS

The following chart illustrates performance measure highlights of the Human Resources Division

Organizational capacity to provide quality public services

• Index is calculated from a weighted average of eight secondary KPI's.



## **Department Performance Measures**

|                                                                            | 2007    | 2008   | 2009   |
|----------------------------------------------------------------------------|---------|--------|--------|
| Key Performance Indicator                                                  | Actual  | Est.   | Proj.  |
| Organizational capacity to provide quality public services                 | 99.66%  | 99.78% | 99.81% |
| Other Performance Measures                                                 |         |        |        |
| % of trained mentors actively mentoring                                    | 68.18%  | 66%    | 70%    |
| % of occupied seats in development classes                                 | 70.27%  | 66%    | 70%    |
| % of re