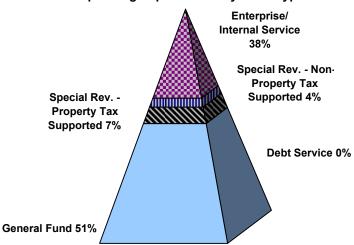

## Inside:

|      |                                  |                     | 2009 Budget By Operating Fund Type |                       |                            |                               |                               |
|------|----------------------------------|---------------------|------------------------------------|-----------------------|----------------------------|-------------------------------|-------------------------------|
|      |                                  | 2009 Budget         |                                    |                       | Special Revenue Funds      |                               |                               |
| Page | Department                       | All Operating Funds | General<br>Fund                    | Debt Service<br>Funds | Property Tax<br>Supported* | Non-Property<br>Tax Supported | Enterprise/<br>Internal Serv. |
| 61   | County Commissioners             | 735,653             | 735,653                            | _                     |                            | -                             | -                             |
| 64   | County Manager                   | 1,810,207           | 1,810,207                          | -                     | -                          | -                             | -                             |
| 68   | County Counselor                 | 1,626,864           | 1,626,864                          | -                     | -                          | -                             | -                             |
| 74   | County Clerk                     | 977,644             | 977,644                            | -                     | -                          | -                             | -                             |
| 80   | Register of Deeds                | 1,002,085           | 1,002,085                          | -                     | -                          | -                             | -                             |
| 85   | Election Commissioner            | 735,885             | 735,885                            | -                     | -                          | -                             | -                             |
| 90   | Enterprise Resource Planning     | 1,039,984           | 1,039,984                          | -                     | -                          | -                             | -                             |
| 94   | Human Resources                  | 25,406,899          | 1,323,022                          | -                     | -                          | -                             | 24,083,876                    |
| 100  | Division of Finance              | 7,178,010           | 3,850,973                          | -                     | -                          | -                             | 3,327,036                     |
| 127  | Contingency Reserves             | 14,405,179          | 14,405,179                         | -                     | -                          | -                             | -                             |
| 132  | Wichita State University         | 7,078,603           | -                                  | -                     | 7,078,603                  | -                             | -                             |
| 135  | Sedgwick County Appraiser        | 4,358,965           | 4,358,965                          | -                     | -                          | -                             | -                             |
| 142  | Sedgwick County Treasurer        | 4,859,098           | 1,037,420                          | -                     | -                          | 3,821,678                     | -                             |
| 151  | Metropolitan Area Planning Dept. | 1,025,970           | 1,025,970                          | -                     | -                          | -                             | -                             |
| 155  | Facilities Department            | 6,101,492           | 6,101,492                          | -                     | -                          | -                             | -                             |
| 161  | Technology Department            | 10,773,446          | 10,773,446                         | -                     | -                          | -                             | -                             |
| 173  | Fleet Management                 | 11,058,149          | 420,856                            | -                     | -                          | -                             | 10,637,293                    |
|      | Total                            | 100,174,132         | 51,225,645                         | -                     | 7,078,603                  | 3,821,678                     | 38,048,206                    |

## Operating Expenditures by Fund Type