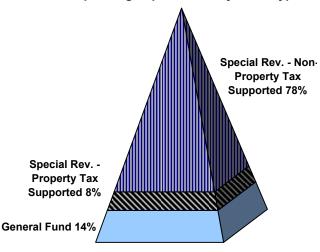

#### 2009 Budget By Operating Fund Type

|               |      |                       | Special Revenue Funds      |                               |                               |
|---------------|------|-----------------------|----------------------------|-------------------------------|-------------------------------|
| Gener<br>Fund |      | Debt Service<br>Funds | Property Tax<br>Supported* | Non-Property<br>Tax Supported | Enterprise/<br>Internal Serv. |
| ,             | _    | -                     | 614,875                    | -                             | -                             |
| 1,893         | ,104 | -                     | 2,846,199                  | 40,868,016                    | -                             |
| 2,218         | ,702 | -                     | -                          | 5,231,500                     | -                             |
| 681           | ,979 | -                     | 2,547,923                  | 7,166,817                     | -                             |
| 5,174         | ,126 | -                     | -                          | 6,399,500                     | -                             |
| 430           | ,780 | -                     | -                          | -                             | -                             |

Total 76,073,521

10,398,692

6,008,997 59,665,833

### **Operating Expenditures by Fund Type**