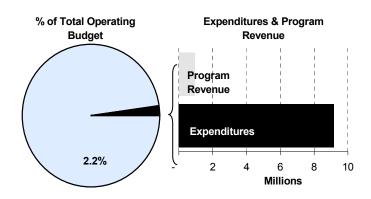

Total

527,311

| <b>Budget Summary by Cate</b> | jory      |           |           |           |        | Budget Summary b    | y Fund    |           |
|-------------------------------|-----------|-----------|-----------|-----------|--------|---------------------|-----------|-----------|
| From a madition man           | 2007      | 2008      | 2008      | 2009      | % Chg. | F                   | 2008      | 2009      |
| Expenditures                  | Actual    | Adopted   | Revised   | Budget    | 08-09  | Expenditures        | Revised   | Budget    |
| Personnel                     | 7,264,188 | 8,016,453 | 7,991,019 | 8,700,412 | 8.9%   | General Fund        | 7,823,075 | 8,515,233 |
| Contractual Services          | 736,750   | 339,990   | 498,262   | 364,498   | -26.8% | Dist Atty - Grants  | 714,024   | 633,893   |
| Debt Service                  | -         | -         | -         | -         |        | JAG Grants          | 77,229    | -         |
| Commodities                   | 467,105   | 154,426   | 240,655   | 111,132   | -53.8% | Pros Attorney Train | 115,609   | 26,916    |
| Capital Improvements          | -         | -         | -         | -         |        |                     |           |           |
| Capital Equipment             | -         | -         | -         | -         |        |                     |           |           |
| Interfund Transfers           | 470,765   | -         |           |           |        |                     |           |           |
| Total Expenditures            | 8,938,807 | 8,510,869 | 8,729,936 | 9,176,042 | 5.1%   | Total Expenditures  | 8,729,936 | 9,176,042 |
| Revenue                       | -         |           |           |           |        |                     |           |           |
| Taxes                         | -         | -         | -         | -         |        |                     |           |           |
| Intergovernmental             | 505,696   | 569,411   | 645,596   | 517,600   | -19.8% |                     |           |           |
| Charges For Service           | 299,087   | 422,270   | 422,270   | 312,654   | -26.0% |                     |           |           |
| Other Revenue                 | 257,548   | 152,339   | 152,339   | 147,259   | -3.3%  |                     |           |           |
| Total Revenue                 | 1,062,331 | 1,144,020 | 1,220,205 | 977,514   | -19.9% |                     |           |           |
| Full-Time Equivalents (FTEs)  | 128.75    | 129.00    | 128.75    | 133.25    | 3.5%   |                     |           |           |