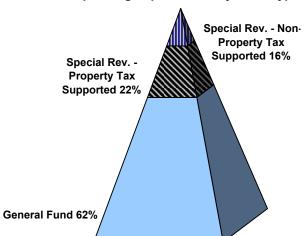

## Inside:

|      |                                 |                     | 2009 Budget By Operating Fund Type |                       |                            |                               |                               |
|------|---------------------------------|---------------------|------------------------------------|-----------------------|----------------------------|-------------------------------|-------------------------------|
|      |                                 | 2009 Budget         |                                    |                       | Special Revenue Funds      |                               |                               |
| Page | Department                      | All Operating Funds | General<br>Fund                    | Debt Service<br>Funds | Property Tax<br>Supported* | Non-Property<br>Tax Supported | Enterprise/<br>Internal Serv. |
| 189  | Public Safety Director's Office | 723,116             | 723,116                            |                       | -                          | -                             | -                             |
| 193  | Emergency Communications        | 7,489,138           | 4,515,682                          | -                     | -                          | 2,973,456                     | -                             |
| 201  | Emergency Medical Services      | 15,725,126          | -                                  | -                     | 15,725,126                 | -                             | -                             |
| 214  | Emergency Management            | 1,629,009           | 1,569,936                          | -                     | -                          | 59,074                        | -                             |
| 220  | Fire District #1                | 15,470,757          | -                                  | -                     | 15,431,885                 | 38,872                        | -                             |
| 231  | Regional Forensic Science       | 3,457,604           | 3,396,985                          | -                     | -                          | 60,619                        | -                             |
| 240  | Department of Corrections       | 31,177,971          | 18,175,601                         | -                     | -                          | 13,002,370                    | -                             |
| 271  | Sheriff's Office                | 46,833,666          | 46,076,739                         | -                     | -                          | 756,928                       | -                             |
| 288  | District Attorney               | 9,176,042           | 8,515,233                          | -                     | -                          | 660,809                       | -                             |
| 303  | 18th Judicial District          | 7,444,542           | 2,513,587                          | -                     | -                          | 4,930,955                     | -                             |
| 310  | Crime Prevention Fund           | 899,235             | 899,235                            | -                     | -                          | -                             | -                             |
| 313  | Code Enforcement                | 1,227,726           | 1,104,848                          | -                     | -                          | 122,879                       | -                             |
|      |                                 |                     |                                    |                       |                            |                               |                               |
|      | Total                           | 141,253,933         | 87,490,961                         | -                     | 31,157,011                 | 22,605,961                    |                               |

## **Operating Expenditures by Fund Type**