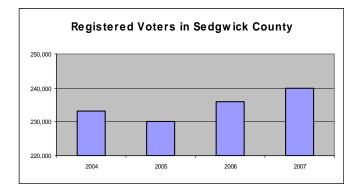

|                                                         |                                                         | 2005    | 2006    | 2007    |                                               |
|---------------------------------------------------------|---------------------------------------------------------|---------|---------|---------|-----------------------------------------------|
| Type of Measure                                         | Performance Measure                                     | Actual  | Est.    | Proj.   | Goals:                                        |
| Input: Resources needed to                              | Number of permanent FTE's                               | 11      | 11      | 9       | Provide voter registration to                 |
| produce a unit of output                                | Number of polling places                                | 192     | 63      | 63      | all eligible citizens within                  |
|                                                         |                                                         |         |         |         | Sedgwick County.                              |
| <b>Output:</b> Amount of product or service provided    | Advanced ballots cast                                   | 7,725   | 25,000  | 15,000  | • Expand the opportunity for advanced voting. |
|                                                         |                                                         |         |         |         | au (anood (oring)                             |
| Efficiency: Inputs consumed to produce a unit of output | Registered voters per employee                          | 25,583  | 26,222  | 26,666  | • Increase accessibility and                  |
| to produce a unit of output                             | Votes cast per machine                                  | 169.8   | 151.7   | 115.2   | awareness for voters at                       |
|                                                         |                                                         |         |         |         | traditional voting locations.                 |
| Service Quality: Client satisfaction, and timeliness    | Number of recounts processed                            | -       | -       | -       |                                               |
| sausraction, and unnermess                              |                                                         |         |         |         | Increase voter education                      |
|                                                         |                                                         |         |         |         |                                               |
| Outcome: Qualitative                                    | Registered voters in Sedgwick County                    | 230,246 | 236,000 | 240,000 |                                               |
| consequence associated with the service                 | Voter Participation rate for April & November Elections | 38%     | 45%     | 24%     |                                               |
|                                                         | Number of web page visits                               | 14,576  | 48,000  | 18,000  |                                               |