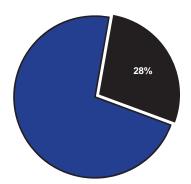

90,000                        |
| 225   | Information, Technology & Support Services | 12,924,611                            | 12,654,611                         | -                     | -                         | 270,000                    | -                             |
| 242   | Fleet Services                             | 10,066,664                            | -                                  | -                     | -                         | -                          | 10,066,664                    |
| Total |                                            | 118,475,684                           | 62,104,207                         | -                     | 172,586                   | 5,523,608                  | 50,675,284                    |

## % of Total Operating Budget



## Operating Expenditures by Fund Type



 $<sup>^{\</sup>star}$  Includes the General, Debt Service and Property Tax Supported Special Revenue Funds