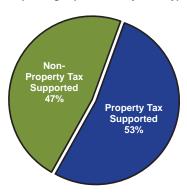

## Operating Expenditures by Fund Type

 $<sup>^{\</sup>star}$  Includes the General, Debt Service and Property Tax Supported Special Revenue Funds