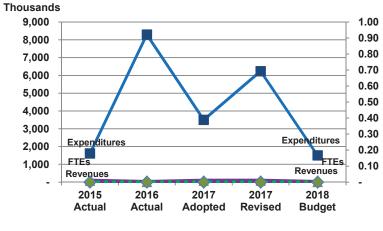

#### **Divisional Graphical Summary**

**Total FTEs** 

# **Expenditures, Program Revenue & FTEs**

All Operating Funds

| Budget Summary by Cate      | egory     |           |           |           |           |             |            |
|-----------------------------|-----------|-----------|-----------|-----------|-----------|-------------|------------|
|                             | 2015      | 2016      | 2017      | 2017      | 2018      | Amount Chg  | % Chg      |
| Expenditures                | Actual    | Actual    | Adopted   | Revised   | Budget    | '17 Rev'18  | '17 Rev'18 |
| Personnel                   | -         | -         | -         | -         | -         | -           |            |
| Contractual Services        | -         | -         | 114,184   | 114,184   | 214,795   | 100,611     | 88.11%     |
| Debt Service                | -         | -         | -         | -         | -         | -           |            |
| Commodities                 | -         | -         | -         | -         | -         | -           |            |
| Capital Improvements        | -         | -         | -         | -         | -         | -           |            |
| Capital Equipment           | -         | -         | -         | -         | -         | -           |            |
| Interfund Transfers         | 1,611,960 | 8,296,687 | 3,385,816 | 6,124,061 | 1,285,205 | (4,838,856) | -79.01%    |
| Total Expenditures          | 1,611,960 | 8,296,687 | 3,500,000 | 6,238,245 | 1,500,000 | (4,738,245) | -75.95%    |
| Revenues                    |           |           |           |           |           |             |            |
| Tax Revenues                | -         | -         | -         | -         | -         | -           |            |
| Licenses and Permits        | -         | -         | -         | -         | -         | -           |            |
| Intergovernmental           | -         | -         | -         | -         | -         | -           |            |
| Charges for Services        | 70,000    | -         | 72,828    | 72,828    | -         | (72,828)    | -100.00%   |
| All Other Revenue           | -         | -         | -         | -         | -         | -           |            |
| Total Revenues              | 70,000    | -         | 72,828    | 72,828    | -         | (72,828)    | -100.00%   |
| Full-Time Equivalents (FTEs | s)        |           |           |           |           |             |            |
| Property Tax Funded         | -         | -         | -         | -         | -         | -           |            |
| Non-Property Tax Funded     |           |           |           |           |           |             |            |