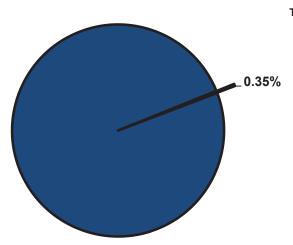

on does not have funding within its budget to provide a grant match, these funds may be utilized.

The second purpose is to provide annual funding for the Risk Management Reserve Fund. The Risk Management Reserve Fund is utilized to centralize and manage Sedgwick County's general liability risks. The Fund pays for insurance premiums, deductibles, and other claims not covered by an insurance policy.



# **Significant Budget Adjustments**

Budgeted Transfers' 2018 budget is comprised of \$1,277,855 in transfers out to support Risk Management operations, \$7,350 for a grant match for Shelter Plus Care, and \$214,795 for unspecified grant matches.



working for you

#### **Divisional Graphical Summary**

**Total FTEs** 

#### **Budgeted Transfers**

Percent of Total County Operating Budget



# **Expenditures, Program Revenue & FTEs**

All Operating Funds



| Budget Summary by Cate      | egory     |           |           |           |           |             |            |
|-----------------------------|-----------|-----------|-----------|-----------|-----------|-------------|------------|
|                             | 2015      | 2016      | 2017      | 2017      | 2018      | Amount Chg  | % Chg      |
| Expenditures                | Actual    | Actual    | Adopted   | Revised   | Budget    | '17 Rev'18  | '17 Rev'18 |
| Personnel                   | -         | -         | -         | -         | -         | -           |            |
| Contractual Services        | -         | -         | 114,184   | 114,184   | 214,795   | 100,611     | 88.11%     |
| Debt Service