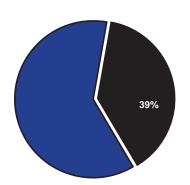

| -                             |
| 412  | Metro. Area Building & Constr. Dept. | 7,630,074                             | 7,630,074                          | -                     | -                         | -                             | -                             |
| 421  | Courthouse Police                    | 1,413,518                             | 1,413,518                          | -                     | -                         | -                             | -                             |
|      | Total                                | 164,649,247                           | 105,920,331                        | -                     | 37,677,751                | 21,051,165                    | -                             |

## % of Total Operating Budget



## Operating Expenditures by Fund Type



<sup>\*</sup> Includes the General, Debt Service and Property Tax Supported Special Revenue Funds