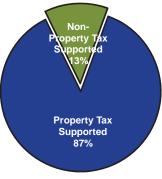

## Operating Expenditures by Fund Type

<sup>\*</sup> Includes the General, Debt Service and Property Tax Supported Special Revenue Funds