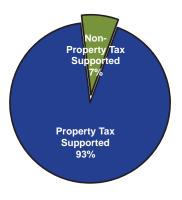

## Inside:

|      |                         | 1                                     | 2018 Budget by Operating Fund Type |                       |                           |                               |                               |
|------|-------------------------|---------------------------------------|------------------------------------|-----------------------|---------------------------|-------------------------------|-------------------------------|
|      |                         |                                       |                                    |                       | Special Revenue Funds     |                               |                               |
| Page | Department              | 2018 Budget<br>All Operating<br>Funds | General<br>Fund                    | Debt Service<br>Funds | Property Tax<br>Supported | Non-Property<br>Tax Supported | Enterprise/<br>Internal Serv. |
| 430  | Highways                | 25,310,172                            | 14,923,254                         | -                     | 10,386,918                | -                             | -                             |
| 460  | Noxious Weeds           | 519,651                               | -                                  | -                     | 519,651                   | -                             | -                             |
| 466  | Storm Drainage          | 2,748,971                             | 2,748,971                          | -                     | -                         | -                             | -                             |
| 474  | Environmental Resources | 2,431,138                             | 128,221                            | -                     | -                         | 2,302,917                     | -                             |
|      | Total                   | 31,009,932                            | 17,800,446                         | -                     | 10,906,569                | 2,302,917                     | -                             |

## Operating Expenditures by Fund Type

<sup>\*</sup> Includes the General, Debt Service and Property Tax Supported Special Revenue Funds