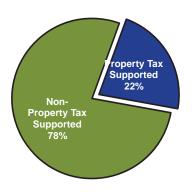

## Inside:

|      | Department                        | 2018 Budget<br>All Operating<br>Funds | 2018 Budget by Operating Fund Type |                       |                           |                               |                               |
|------|-----------------------------------|---------------------------------------|------------------------------------|-----------------------|---------------------------|-------------------------------|-------------------------------|
|      |                                   |                                       | General<br>Fund                    | Debt Service<br>Funds | Special Revenue Funds     |                               |                               |
| Page |                                   |                                       |                                    |                       | Property Tax<br>Supported | Non-Property<br>Tax Supported | Enterprise/<br>Internal Serv. |
| 486  | Human Services Community Programs | 220,440                               | -                                  | -                     | 220,440                   | -                             | -                             |
| 492  | COMCARE                           | 41,293,280                            | 2,271,046                          | -                     | 2,953,683                 | 36,068,551                    | -                             |
| 560  | Community Dev. Disability Org.    | 5,572,429                             | 1,956,590                          | -                     | -                         | 3,615,839                     | -                             |
| 570  | Division on Aging                 | 10,196,385                            | 438,364                            | -                     | 2,564,690                 | 7,193,331                     | -                             |
| 605  | Health Division                   | 12,040,128                            | 5,047,892                          | -                     | -                         | 6,992,237                     | -                             |
|      | Total                             | 69,322,662                            | 9,713,892                          | -                     | 5,738,813                 | 53,869,957                    | -                             |

## **Operating Expenditures by Fund Type**

\* Includes the General, Debt Service and Property Tax Supported Special Revenue Funds