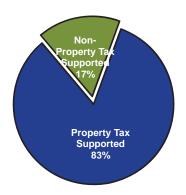

## Inside:

|      |                                   |                                 | 2018 Budget by Operating Fund Type |                       |                           |                               |                               |
|------|-----------------------------------|---------------------------------|------------------------------------|-----------------------|---------------------------|-------------------------------|-------------------------------|
|      |                                   |                                 |                                    |                       | Special Revenue Funds     |                               |                               |
| Page | Department                        | 2018 Budget All Operating Funds | General<br>Fund                    | Debt Service<br>Funds | Property Tax<br>Supported | Non-Property<br>Tax Supported | Enterprise/<br>Internal Serv. |
| 650  | Lake Afton Park                   | 656,830                         | 656,830                            | -                     | -                         | -                             | -                             |
| 658  | Sedgwick County Park              | 415,947                         | 355,398                            | -                     | -                         | 60,549                        | -                             |
| 665  | INTRUST Bank Arena                | 1,945,375                       | -                                  | -                     | -                         | -                             | 1,945,375                     |
| 670  | Sedgwick County Zoo               | 6,457,268                       | 6,457,268                          | -                     | -                         | -                             | -                             |
| 676  | Culture & Rec. Community Programs | 317,472                         | 317,472                            | -                     | -                         | -                             | -                             |
| 680  | Exploration Place                 | 2,220,140                       | 2,220,140                          | -                     | -                         | -                             | -                             |
|      | Total                             | 12,013,032                      | 10,007,108                         | -                     | -                         | 60,549                        | 1,945,375                     |

## Operating Expenditures by Fund Type