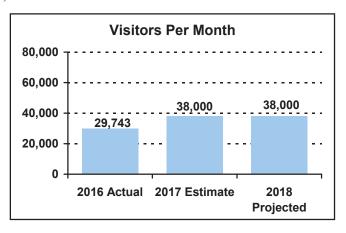

### PERFORMANCE MEASURE HIGHLIGHTS

The following chart illustrates the Key Performance Indicator (KPI) of Lake Afton Park.

### Number of visitors per month -

• Average number of visitors per month.

|                                                                     | 2016                 | 2017               | 2018   |
|---------------------------------------------------------------------|----------------------|--------------------|--------|
| <b>Division Performance Measures</b>                                | Actual               | Est.               | Proj.  |
|                                                                     |                      |                    |        |
| Goal: Continue to provide facilities that will increase/maintain th | e number of visitors | to the park annual | ly     |
| Average number of visitors per month (KPI)                          | 29,743*              | 38,000             | 38,000 |
|                                                                     |                      |                    |        |
|                                                                     |                      |                    |        |
|                                                                     |                      |                    |        |
|                                                                     |                      |                    |        |
|                                                                     |                      |                    |        |
|                                                                     |                      |                    |        |
|                                                                     |                      |                    |        |
|                                                                     |                      |                    |        |
|                                                                     |                      |                    |        |
|                                                                     |                      |                    |        |
|                                                                     |                      |                    |        |
|                                                                     |                      |                    |        |
|                                                                     |                      |                    |        |
|                                                                     |                      |                    |        |
|                                                                     |                      |                    |        |
|                                                                     |                      |                    |        |
|                                                                     |                      |                    |        |
|                                                                     |                      |                    |        |
|                                                                     |                      |                    |        |
|                                                                     |                      |                    |        |
|                                                                     |                      |                    |        |
|                                                                     |                      |                    |        |
|                                                                     |                      |                    |        |
|                                                                     |                      |                    |        |
|                                                                     |                      |                    |        |
|                                                                     |                      |                    |        |
|                                                                     |                      |                    |        |

<sup>\*</sup>Lower attendance in 2016 was due to blue green algae at the lake for three months as well as issues with the traffic counters for part of the year.