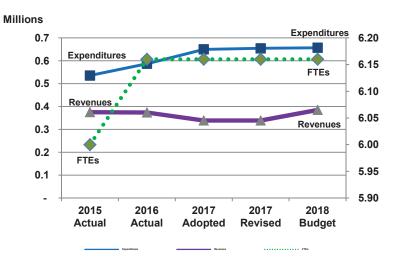

### **Divisional Graphical Summary**

### **Expenditures, Program Revenue & FTEs**

All Operating Funds

|                              | 2015    | 2016    | 2017    | 2017    | 2018    | Amount Chg | % Chg      |
|------------------------------|---------|---------|---------|---------|---------|------------|------------|
| Expenditures                 | Actual  | Actual  | Adopted | Revised | Budget  | '17 Rev'18 | '17 Rev'18 |
| Personnel                    | 237,916 | 241,252 | 273,347 | 277,838 | 283,789 | 5,952      | 2.14%      |
| Contractual Services         | 221,847 | 180,891 | 224,720 | 220,720 | 211,746 | (8,974)    | -4.07%     |
| Debt Service                 | -       | -       | -       | -       | -       | -          |            |
| Commodities                  | 75,662  | 164,713 | 151,930 | 155,930 | 161,295 | 5,365      | 3.44%      |
| Capital Improvements         | -       | -       | -       | -       | -       | -          |            |
| Capital Equipment            | -       | -       | -       | -       | -       | -          |            |
| Interfund Transfers          | -       | -       | -       | -       | -       | -          |            |
| Total Expenditures           | 535,425 | 586,856 | 649,997 | 654,488 | 656,830 | 2,342      | 0.36%      |
| Revenues                     |         |         |         |         |         |            |            |
| Tax Revenues                 | -       | -       | -       | -       | -       | -          |            |
| Licenses and Permits         | -       | -       | -       | -       | -       | -          |            |
| Intergovernmental            | -       | -       | -       | -       | -       | -          |            |
| Charges for Services         | 231,116 | 237,737 | 199,728 | 199,728 | 247,930 | 48,202     | 24.13%     |
| All Other Revenue            | 143,939 | 136,368 | 139,078 | 139,078 | 137,363 | (1,715)    | -1.23%     |
| Total Revenues               | 375,055 | 374,105 | 338,806 | 338,806 | 385,293 | 46,487     | 13.72%     |
| Full-Time Equivalents (FTEs) | )       |         |         |         |         |            |            |
| Property Tax Funded          | 6.00    | 6.16    | 6.16    | 6.16    | 6.16    | -          | 0.00%      |
| Non-Property Tax Funded      | -       | -       | -       | _       | -       | -          |            |
| Total FTEs                   | 6.00    | 6.16    | 6.16    | 6.16    | 6.16    |            | 0.00%      |