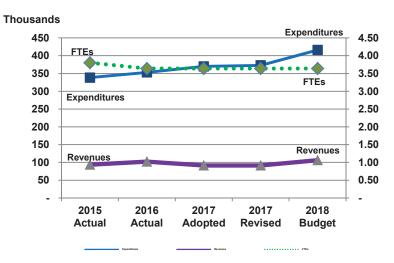

#### **Divisional Graphical Summary**

#### **Expenditures, Program Revenue & FTEs**

All Operating Funds

| <b>Budget Summary by Cate</b> | gory    |         |         |         |         |            |            |
|-------------------------------|---------|---------|---------|---------|---------|------------|------------|
|                               | 2015    | 2016    | 2017    | 2017    | 2018    | Amount Chg | % Chg      |
| Expenditures                  | Actual  | Actual  | Adopted | Revised | Budget  | '17 Rev'18 | '17 Rev'18 |
| Personnel                     | 190,705 | 187,111 | 197,233 | 200,083 | 218,291 | 18,208     | 9.10%      |
| Contractual Services          | 118,888 | 143,429 | 152,286 | 125,879 | 118,359 | (7,520)    | -5.97%     |
| Debt Service                  | -       | -       | -       | -       | -       | -          |            |
| Commodities                   | 28,817  | 22,571  | 20,500  | 46,907  | 25,611  | (21,296)   | -45.40%    |
| Capital Improvements          | -       | -       | -       | -       | 53,686  | 53,686     |            |
| Capital Equipment             | -       | -       | -       | -       | -       | -          |            |
| Interfund Transfers           | -       | -       | -       | -       | -       | -          |            |
| Total Expenditures            | 338,409 | 353,111 | 370,019 | 372,869 | 415,947 | 43,078     | 11.55%     |
| Revenues                      |         |         |         |         |         |            |            |
| Tax Revenues                  | 31,116  | 29,467  | 32,373  | 32,373  | 30,357  | (2,016)    | -6.23%     |
| Licenses and Permits          | -       | -       | -       | -       | -       | -          |            |
| Intergovernmental             | -       | -       | -       | -       | -       | -          |            |
| Charges for Services          | 59,609  | 72,762  | 35,540  | 35,540  | 75,800  | 40,261     | 113.28%    |
| All Other Revenue             | 2,976   | -       | 23,595  | 23,595  | -       | (23,595)   | -100.00%   |
| Total Revenues                | 93,701  | 102,229 | 91,508  | 91,508  | 106,157 | 14,649     | 16.01%     |
| Full-Time Equivalents (FTEs   | )       |         |         |         |         |            |            |
| Property Tax Funded           | 3.80    | 3.64    | 3.64    | 3.64    | 3.64    | -          | 0.00%      |
| Non-Property Tax Funded       | -       | -       | -       | -       | -       | -          |            |
| Total FTEs                    | 3.80    | 3.64    | 3.64    | 3.64    | 3.64    | -          | 0.00%      |