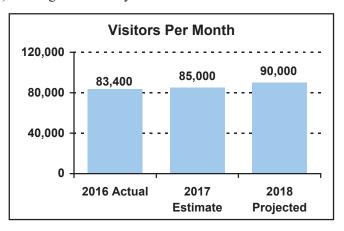

#### PERFORMANCE MEASURE HIGHLIGHTS

The following chart illustrates the Key Performance Indicator (KPI) of Sedgwick County Park.

#### Number of visitors per month -

• Average number of visitors per month.

|                                                           | 2016                            | 2017               | 2018   |
|-----------------------------------------------------------|---------------------------------|--------------------|--------|
| <b>Division Performance Measures</b>                      | Actual                          | Est.               | Proj.  |
|                                                           |                                 |                    | ·      |
| Goal: Continue to provide facilities that will increase/m | naintain the number of visitors | to the park annual | lv     |
| Number of visitors per month (KPI)                        | 83,400                          | 85,000             | 90,000 |
| rumour or visitors per monum (iii i)                      | 3,100                           | 03,000             | ,0,000 |
|                                                           |                                 |                    |        |
|                                                           |                                 |                    |        |
|                                                           |                                 |                    |        |
|                                                           |                                 |                    |        |
|                                                           |                                 |                    |        |
|                                                           |                                 |                    |        |
|                                                           |                                 |                    |        |
|                                                           |                                 |                    |        |
|                                                           |                                 |                    |        |
|                                                           |                                 |                    |        |
|                                                           |                                 |                    |        |
|                                                           |                                 |                    |        |
|                                                           |                                 |                    |        |
|                                                           |                                 |                    |        |
|                                                           |                                 |                    |        |
|                                                           |                                 |                    |        |
|                                                           |                                 |                    |        |
|                                                           |                                 |                    |        |
|                                                           |                                 |                    |        |
|                                                           |                                 |                    |        |
|                                                           |                                 |                    |        |
|                                                           |                                 |                    |        |
|                                                           |                                 |                    |        |
|                                                           |                                 |                    |        |
|                                                           |                                 |                    |        |
|                                                           |                                 |                    |        |
|                                                           |                                 |                    |        |
|                                                           |                                 |                    |        |
|                                                           |                                 |                    |        |
|                                                           |                                 |                    |        |