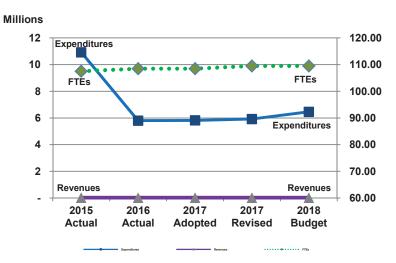

### **Expenditures, Program Revenue & FTEs**

All Operating Funds

|                             | 2015       | 2016      | 2017      | 2017      | 2018      | Amount Chg | % Chg      |
|-----------------------------|------------|-----------|-----------|-----------|-----------|------------|------------|
| Expenditures                | Actual     | Actual    | Adopted   | Revised   | Budget    | '17 Rev'18 | '17 Rev'18 |
| Personnel                   | 5,417,439  | 5,797,291 | 5,818,589 | 5,920,222 | 6,058,275 | 138,053    | 2.33%      |
| Contractual Services        | 5,500,450  | -         | -         | -         | 398,993   | 398,993    |            |
| Debt Service                | -          | -         | -         | -         | -         | -          |            |
| Commodities                 | -          | -         | -         | -         | -         | -          |            |
| Capital Improvements        | -          | -         | -         | -         | -         | -          |            |
| Capital Equipment           | -          | -         | -         | -         | -         | -          |            |
| Interfund Transfers         | -          | -         | -         | -         | -         | -          |            |
| Total Expenditures          | 10,917,889 | 5,797,291 | 5,818,589 | 5,920,222 | 6,457,268 | 537,046    | 9.07%      |
| Revenues                    |            |           |           |           |           |            |            |
| Tax Revenues                | -          | -         | -         | -         | -         | -          |            |
| Licenses and Permits        | -          | -         | -         | -         | -         | -          |            |
| Intergovernmental           | -          | -         | -         | -         | -         | -          |            |
| Charges for Services        | -          | -         | -         | -         | -         | -          |            |
| All Other Revenue           | -          | -         | -         | -         | -         | -          |            |
| Total Revenues              | -          | -         | -         | -         | -         |            |            |
| Full-Time Equivalents (FTEs | s)         |           |           |           |           |            |            |
| Property Tax Funded         | 107.50     | 108.50    | 108.50    | 109.50    | 109.50    | -          | 0.00%      |
| Non-Property Tax Funded     | -          | -         | -         | -         | -         | -          |            |
| Total FTEs                  | 107.50     | 108.50    | 108.50    | 109.50    | 109.50    | -          | 0.00%      |