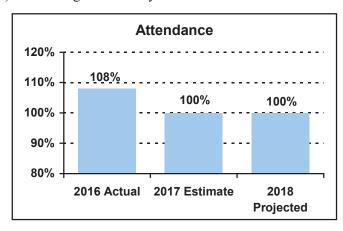

### PERFORMANCE MEASURE HIGHLIGHTS

The following chart illustrates the Key Performance Indicator (KPI) of the Sedgwick County Zoo.

### Attendance -

• To meet the projected attendance goal.

|                                                                                                    | 2016                               | 2017                      | 2018    |
|----------------------------------------------------------------------------------------------------|------------------------------------|---------------------------|---------|
| Division Performance Measures                                                                      | Actual                             | Est.                      | Proj.   |
| Cool. To most the ansiested attendence and                                                         |                                    |                           |         |
| Goal: To meet the projected attendance goal Attendance (KPI); in 2015, attendance reached 581,773. | 108%                               | 100%                      | 100%    |
|                                                                                                    | 10070                              | 10070                     | 10070   |
|                                                                                                    | 11.                                |                           |         |
| <b>Goal:</b> To meet the projected per capita goal in lines of revenue Receipts per attendee       | e, expenditures, and me<br>\$12.32 | mbership sales<br>\$13.18 | \$12.85 |
| reccipis per attenuce                                                                              | \$12.32                            | \$13.10                   | ψ12.03  |
| Cost per attendee                                                                                  | \$9.83                             | \$10.75                   | \$12.55 |
| Number of Zoo member households                                                                    | 16,762                             | 16,500                    | 16,000  |
|                                                                                                    |                                    |                           |         |
|                                                                                                    |                                    |                           |         |
|                                                                                                    |                                    |                           |         |
|                                                                                                    |                                    |                           |         |
|                                                                                                    |                                    |                           |         |
|                                                                                                    |                                    |                           |         |
|                                                                                                    |                                    |                           |         |
|                                                                                                    |                                    |                           |         |
|                                                                                                    |                                    |                           |         |
|                                                                                                    |                                    |                           |         |
|                                                                                                    |                                    |                           |         |
|                                                                                                    |                                    |                           |         |
|                                                                                                    |                                    |                           |         |
|                                                                                                    |                                    |                           |         |
|                                                                                                    |                                    |                           |         |
|                                                                                                    |                                    |                           |         |
|                                                                                                    |                                    |                           |         |