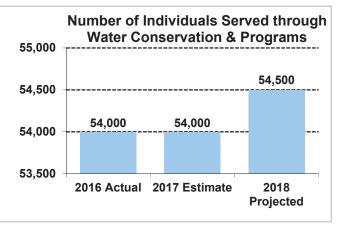

#### PERFORMANCE MEASURE HIGHLIGHTS

The following chart illustrates the Key Performance Indicator (KPI) of the Extension Council.

| Number   | of | individuals | served | through | water |
|----------|----|-------------|--------|---------|-------|
| programs | -  |             |        |         |       |

• This measure outlines the number of individuals served through water conservation and quality programs.

| Division Performance Measures                                                   | 2016<br>Actual     | 2017<br>Est.      | 2018<br>Proj. |
|---------------------------------------------------------------------------------|--------------------|-------------------|---------------|
| <b>Goal:</b> Assist families in achieving a balance in their personal and co    | ommunity roles     |                   |               |
| Individuals served through water conservation and quality programs              | 54,000             | 54,000            | 54,500        |
| Individuals served through community vitalization programs                      | 43,000             | 43,000            | 43,500        |
| <b>Goal:</b> Improve sustainability and viability of Sedgwick County agri       | oulture and livest | alt mus du sti an |               |
| Individuals served through Food Systems programs (growing, quality, and safety) | 63,000             | 63,000            | 64,500        |
| <b>Goal:</b> Assist youth in developing life skills to become self-directing    | r adults           |                   |               |
| Youth and adults served through Growing Tomorrow's Leaders                      | 28,000             | 28,000            | 29,500        |
|                                                                                 |                    |                   |               |
|                                                                                 |                    |                   |               |
|                                                                                 |                    |                   |               |
|                                                                                 |                    |                   |               |
|                                                                                 |                    |                   |               |
|                                                                                 |                    |                   |               |
|                                                                                 |                    |                   |               |
|                                                                                 |                    |                   |               |
|                                                                                 |                    |                   |               |
|                                                                                 |                    |                   |               |