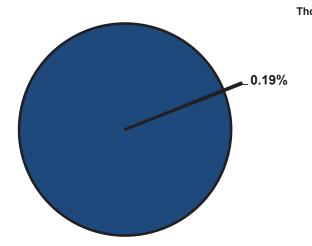

|                    |                   |               |
|                                                                                 |                    |                   |               |
|                                                                                 |                    |                   |               |
|                                                                                 |                    |                   |               |
|                                                                                 |                    |                   |               |



----- PTEs

#### **Divisional Graphical Summary**

## Extension Council

Percent of Total County Operating Budget



## Expenditures, Program Revenue & FTEs

All Operating Funds



#### Budget Summary by Category

|                              | 2015    | 2016    | 2017    | 2017    | 2018    | Amount Chg | % Chg      |
|------------------------------|---------|---------|---------|---------|---------|------------|------------|
| Expenditures                 | Actual  | Actual  | Adopted | Revised | Budget  | '17 Rev'18 | '17 Rev'18 |
| Personnel                    | -       | -       | -       | -       | -       | -          |            |
| Contractual Services         | 825,481 | 825,481 | 825,481 | 825,481 | 825,481 | -          | 0.00%      |
| Debt Service                 | -       | -       | -       | -       | -       | -          |            |
| Commodities                  | -       | -