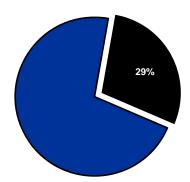

| -                             |
| 218  | Operations Support Services      | 21,404,914                            | 11,274,156                         | -                     | -                        | -                             | 10,130,758                    |
| 253  | Information Technology Services  | 10,010,202                            | 9,687,202                          | -                     | -                        | 323,000                       | -                             |
|      | Total                            | 121,668,448                           | 66,569,548                         | -                     | 599,269                  | 5,419,760                     | 49,079,871                    |

## % of Total Operating Budget



## Operating Expenditures by Fund Type



<sup>\*</sup> Includes the General, Debt Service and Property Tax Supported Special Revenue Funds