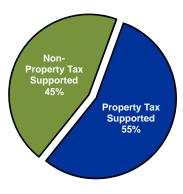

## Operating Expenditures by Fund Type

<sup>\*</sup> Includes the General, Debt Service and Property Tax Supported Special Revenue Funds