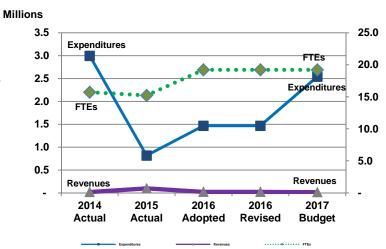

#### Expenditures, Program Revenue & FTEs All Operating Funds

#### Budget Summary by Category

|                              | 2014      | 2015    | 2016      | 2016      | 2017      | Amount Chg | % Chq      |
|------------------------------|-----------|---------|-----------|-----------|-----------|------------|------------|
| Expenditures                 | Actual    | Actual  | Adopted   | Revised   | Budget    | '16 Rev'17 | '16 Rev'17 |
| Personnel                    | 648,615   | 532,301 | 1,062,718 | 1,062,718 | 755,371   | (307,347)  | -28.92%    |
| Contractual Services         | 273,165   | 229,862 | 296,769   | 289,726   | 229,927   | (59,799)   | -20.64%    |
| Debt Service                 | -         | -       | -         | -         | -         | -          |            |
| Commodities                  | 71,923    | 53,119  | 106,995   | 114,038   | 53,445    | (60,593)   | -53.13%    |
| Capital Improvements         | -         | -       | -         | -         | -         | -          |            |
| Capital Equipment            | -         | -       | -         | -         | 1,500,000 | 1,500,000  |            |
| Interfund Transfers          | 2,000,000 | -       | -         | -         | -         | -          |            |
| Total Expenditures           | 2,993,703 | 815,282 | 1,466,482 | 1,466,482 | 2,538,743 | 1,072,261  | 73.12%     |
| Revenues                     |           |         |           |           |           |            |            |
| Tax Revenues                 | -         | -       | -         | -         | -         | -          |            |
| Licenses and Permits         | -         | -       | -         | -         | -         | -          |            |
| Intergovernmental            | -         | -       | -         | -         | -         | -          |            |
| Charges for Services         | 8,204     | 63,694  | 10,412    | 10,412    | 5,005     | (5,407)    | -51.93%    |
| All Other Revenue            | 10,374    | 34,515  | 11,005    | 11,005    | 10,254    | (752)      | -6.83%     |
| Total Revenues               | 18,578    | 98,210  | 21,417    | 21,417    | 15,258    | (6,159)    | -28.76%    |
| Full-Time Equivalents (FTEs) |           |         |           |           |           |            |            |
| Property Tax Funded          | 6.50      | 6.00    | 19.20     | 19.20     | 19.20     | -          | 0.00%      |
| Non-Property Tax Funded      | -         | -       | -         | -         | -         | -          |            |
| Total FTEs                   | 15.70     | 15.20   | 19.20     | 19.20     | 19.20     | -          | 0.00%      |