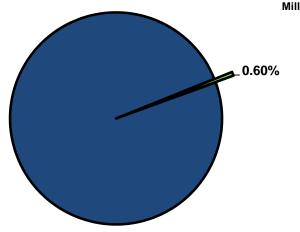

|                       |                      |                      |
|                                                                    |                       |                      |                      |
|                                                                    |                       |                      |                      |
|                                                                    |                       |                      |                      |
|                                                                    |                       |                      |                      |



#### **Divisional Graphical Summary**

#### **Election Commissioner**

Percent of Total County Operating Budget





#### Expenditures, Program Revenue & FTEs All Operating Funds

#### Budget Summary by Category

|                              | 2014      | 2015    | 2016      | 2016      | 2017      | Amount Chg | % Chq      |
|------------------------------|-----------|---------|-----------|-----------|-----------|------------|------------|
| Expenditures                 | Actual    | Actual  | Adopted   | Revised   | Budget    | '16 Rev'17 | '16 Rev'17 |
| Personnel                    | 648,615   | 532,301 | 1,062,718 | 1,062,718 | 755,371   | (307,347)  | -28.92%    |
| Contractual Services         | 273,165   | 229,862 | 296,769   | 289,726   | 229,927   | (59,799)   | -20.64%    |
| Debt Service                 | -         | -       | -         | -         | -         | -          |