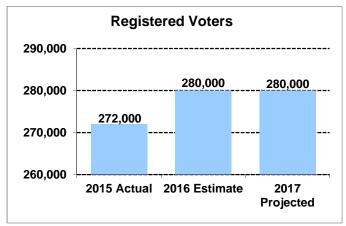

#### **Registered Voters in Sedgwick County -**

• Measure of the number of voters registered to vote in Sedgwick County. This measure helps determine the extent to which the Election Commissioner is providing citizens the opportunity to register to vote in a simple and accessible manner.

|                                                                    | 2015                  | 2016                 | 2017                 |
|--------------------------------------------------------------------|-----------------------|----------------------|----------------------|
| Division Performance Measures                                      | Actual                | Est.                 | Proj.                |
| Goal: Enhance the voting experience for all Sedgwick County vo     | ters by optimizing th | he efficiency of con | nducting elections   |
| through improved election planning, logistics, preparation, and im | plementation while    | ensuring the secur   | ity of the electoral |
| process                                                            |                       |                      |                      |
| Registered voters in Sedgwick County (KPI)                         | 272,000               | 280,000              | 280,000              |
| Advance voter participation                                        | 25%                   | 55%                  | 20%                  |
| Number of election office voter registration drives                | 110                   | 150                  | 175                  |
| Number of candidate/voter education classes                        | 4                     | 10                   | 15                   |
| Voter wait time at Election Day polling places                     | 10-15 minutes         | 30-40 minutes        | 30-40 minutes        |
|                                                                    |                       |                      |                      |
|                                                                    |                       |                      |                      |
|                                                                    |                       |                      |                      |
|                                                                    |                       |                      |                      |
|                                                                    |                       |                      |                      |
|                                                                    |                       |                      |                      |
|                                                                    |                       |                      |                      |
|                                                                    |                       |                      |                      |
|                                                                    |                       |                      |                      |
|                                                                    |                       |                      |                      |
|                                                                    |                       |                      |                      |