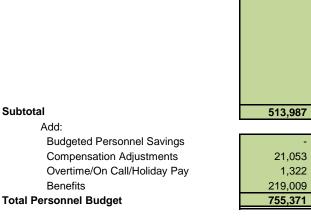

#### Budget Summary by Category

|                              | 2014      | 2015    | 2016      | 2016      | 2017      | Amount Chg | % Chq      |
|------------------------------|-----------|---------|-----------|-----------|-----------|------------|------------|
| Expenditures                 | Actual    | Actual  | Adopted   | Revised   | Budget    | '16 Rev'17 | '16 Rev'17 |
| Personnel                    | 648,615   | 532,301 | 1,062,718 | 1,062,718 | 755,371   | (307,347)  | -28.92%    |
| Contractual Services         | 273,165   | 229,862 | 296,769   | 289,726   | 229,927   | (59,799)   | -20.64%    |
| Debt Service                 | -         | -       | -         | -         | -         | -          |            |
| Commodities                  | 71,923    | 53,119  | 106,995   | 114,038   | 53,445    | (60,593)   | -53.13%    |
| Capital Improvements         | -         | -       | -         | -         | -         | -          |            |
| Capital Equipment            | -         | -       | -         | -         | 1,500,000 | 1,500,000  |            |
| Interfund Transfers          | 2,000,000 | -       | -         | -         | -         | -          |            |
| Total Expenditures           | 2,993,703 | 815,282 | 1,466,482 | 1,466,482 | 2,538,743 | 1,072,261  | 73.12%     |
| Revenues                     |           |         |           |           |           |            |            |
| Tax Revenues                 | -         | -       | -         | -         | -         | -          |            |
| Licenses and Permits         | -         | -       | -         | -         | -         | -          |            |
| Intergovernmental            | -         | -       | -         | -         | -         | -          |            |
| Charges for Services         | 8,204     | 63,694  | 10,412    | 10,412    | 5,005     | (5,407)    | -51.93%    |
| All Other Revenue            | 10,374    | 34,515  | 11,005    | 11,005    | 10,254    | (752)      | -6.83%     |
| Total Revenues               | 18,578    | 98,210  | 21,417    | 21,417    | 15,258    | (6,159)    | -28.76%    |
| Full-Time Equivalents (FTEs) |           |         |           |           |           |            |            |
| Property Tax Funded          | 6.50      | 6.00    | 19.20     | 19.20     | 19.20     | -          | 0.00%      |
| Non-Property Tax Funded      | -         | -       | -         | -         | -         | -          |            |
| Total FTEs                   | 15.70     | 15.20   | 19.20     | 19.20     | 19.20     | -          | 0.00%      |

Subtotal

Add:

Benefits

19.20

19.20

19.20