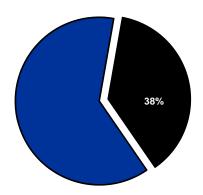

| -                             |
| 420  | Crime Prevention Fund                   | 582,383                               | 582,383                            | -                     | -                        | -                             | -                             |
| 424  | Metro. Area Building & Constr. Division | 7,037,788                             | 7,037,788                          | -                     | -                        | -                             | -                             |
|      | Total                                   | 159,590,370                           | 98,339,780                         | -                     | 40,069,143               | 21,181,447                    | -                             |

## % of Total Operating Budget



## Operating Expenditures by Fund Type



Page 275

<sup>\*</sup> Includes the General, Debt Service and Property Tax Supported Special Revenue Funds