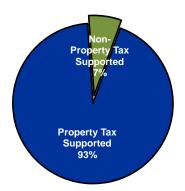

## Inside:

|      | Division                | 2017 Budget<br>All Operating<br>Funds | 2017 Budget by Operating Fund Type |                       |                          |                               |                               |
|------|-------------------------|---------------------------------------|------------------------------------|-----------------------|--------------------------|-------------------------------|-------------------------------|
|      |                         |                                       | General<br>Fund                    | Debt Service<br>Funds | Special Revenue Funds    |                               |                               |
| Page |                         |                                       |                                    |                       | Propert Tax<br>Supported | Non-Property<br>Tax Supported | Enterprise/<br>Internal Serv. |
| 434  | Highways                | 26,168,608                            | 14,748,407                         | -                     | 11,227,664               | 192,537                       | -                             |
| 464  | Noxious Weeds           | 508,746                               | -                                  | -                     | 508,746                  | -                             | -                             |
| 470  | Storm Drainage          | 2,192,502                             | 2,192,502                          | -                     | -                        | -                             | -                             |
| 478  | Environmental Resources | 1,938,499                             | 92,278                             | -                     | -                        | 1,846,221                     | -                             |
|      | Total                   | 30,808,355                            | 17,033,187                         | -                     | 11,736,410               | 2,038,758                     | -                             |

% of Total Operating Budget

**Operating Expenditures by Fund Type** 

\* Includes the General, Debt Service and Property Tax Supported Special Revenue Funds