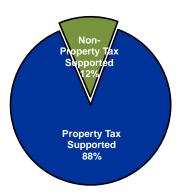

|  |
| 684  | Culture & Rec. Community Programs | 292,472                               | 292,472         | -                     | -                                  | -                             | -                             |  |
| 688  | Exploration Place                 | 2,220,140                             | 2,220,140       | -                     | -                                  | -                             | -                             |  |
|      | Total                             | 10,581,217                            | 9,318,844       | -                     | -                                  | 32,373                        | 1,230,000                     |  |

## % of Total Operating Budget



## Operating Expenditures by Fund Type