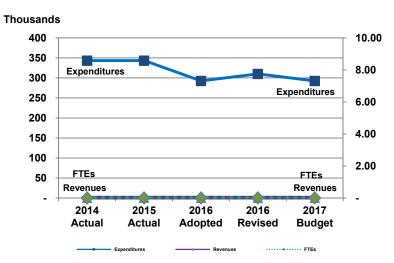

### **Divisional Graphical Summary**

#### **Community Programs**

Percent of Total County Operating Budget

# **Expenditures, Program Revenue & FTEs**

All Operating Funds

| Expenditures                 | 2014<br>Actual | 2015<br>Actual | 2016<br>Adopted | 2016<br>Revised | 2017<br>Budget | Amount Chg<br>'16 Rev'17 | % Chg<br>'16 Rev'17 |
|------------------------------|----------------|----------------|-----------------|-----------------|----------------|--------------------------|---------------------|
| Personnel                    | -              | -              | -               | -               | -              | -                        |                     |
| Contractual Services         | 343,256        | 343,256        | 292,472         | 309,972         | 292,472        | (17,500)                 | -5.65%              |
| Debt Service                 | -              | -              | -               | -               | -              | -                        |                     |
| Commodities                  | -              | -              | -               | -               | -              | -                        |                     |
| Capital Improvements         | -              | -              | -               | -               | -              | -                        |                     |
| Capital Equipment            | -              | -              | -               | -               | -              | -                        |                     |
| Interfund Transfers          | -              | -              | -               | -               | -              | -                        |                     |
| Total Expenditures           | 343,256        | 343,256        | 292,472         | 309,972         | 292,472        | (17,500)                 | -5.65%              |
| Revenues                     |                |                |                 |                 |                |                          |                     |
| Tax Revenues                 | -              | -              | -               | -               | -              | -                        |                     |
| Licenses and Permits         | -              | -              | -               | -               | -              | -                        |                     |
| Intergovernmental            | -              | -              | -               | -               | -              | -                        |                     |
| Charges for Services         | -              | -              | -               | -               | -              | -                        |                     |
| All Other Revenue            | -              | -              | -               | -               | -              | -                        |                     |
| Total Revenues               | -              | -              | -               | -               | -              | -                        |                     |
| Full-Time Equivalents (FTEs) |                |                |                 |                 |                |                          |                     |
| Property Tax Funded          | -              | -              | -               | -               | -              | -                        |                     |
| Non-Property Tax Funded      |                | <u>-</u>       | _               | -               | -              | -                        |                     |
| Total FTEs                   |                |                |                 |                 |                |                          |                     |