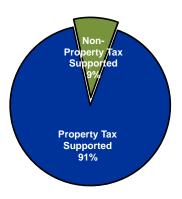

## Inside:

|      |                               |                                       | 2017 Budget by Operating Fund Type |                       |                          |                               |                               |
|------|-------------------------------|---------------------------------------|------------------------------------|-----------------------|--------------------------|-------------------------------|-------------------------------|
|      |                               |                                       |                                    |                       | Special Revenue Funds    |                               |                               |
| Page | Division                      | 2017 Budget<br>All Operating<br>Funds | General<br>Fund                    | Debt Service<br>Funds | Propert Tax<br>Supported | Non-Property<br>Tax Supported | Enterprise/<br>Internal Serv. |
| 696  | Extension Council             | 825,481                               | 825,481                            | -                     | -                        | -                             | -                             |
| 701  | Division on Aging-Housing     | 1,149,670                             | 33,645                             | -                     | -                        | 1,116,026                     | -                             |
| 709  | Economic Development          | 2,012,446                             | 1,972,446                          | -                     | -                        | 40,000                        | -                             |
| 716  | Comm. Dev. Community Programs | 46,795                                | 46,795                             | -                     | -                        | -                             | -                             |
| 720  | Technical Education           | 904,000                               | 904,000                            | -                     | -                        | -                             | -                             |
| 725  | Wichita State University      | 7,933,167                             | -                                  | -                     | 7,933,167                | -                             | -                             |
|      | Total                         | 12,871,559                            | 3,782,367                          | -                     | 7,933,167                | 1,156,026                     | -                             |

## % of Total Operating Budget

## Operating Expenditures by Fund Type

 $<sup>^{\</sup>star}$  Includes the General, Debt Service and Property Tax Supported Special Revenue Funds