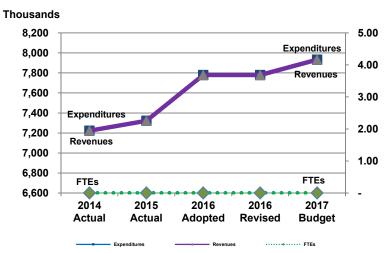

# Expenditures, Program Revenue & FTEs All Operating Funds

| ctual<br>- | Actual    | Adopted                         | Revised                           | Budget                                      | '16 Rev'17                                                                                 | '16 Rev'17                                                                                         |
|------------|-----------|---------------------------------|-----------------------------------|---------------------------------------------|--------------------------------------------------------------------------------------------|----------------------------------------------------------------------------------------------------|
|            | -         | -                               | -                                 | -                                           | -                                                                                          |                                                                                                    |
| ,223,079   | 7,322,161 | 7,778,515                       | 7,778,515                         | 7,933,167                                   | 154,652                                                                                    | 1.99%                                                                                              |
| -          | -         | -                               | -                                 | -                                           | -                                                                                          |                                                                                                    |
| -          | -         | -                               | -                                 | -                                           | -                                                                                          |                                                                                                    |
| -          | -         | -                               | -                                 | -                                           | -                                                                                          |                                                                                                    |
| -          | -         | -                               | -                                 | -                                           | -                                                                                          |                                                                                                    |
| -          | -         | -                               | -                                 | -                                           | -                                                                                          |                                                                                                    |
| ,223,079   | 7,322,161 | 7,778,515                       | 7,778,515                         | 7,933,167                                   | 154,652                                                                                    | 1.99%                                                                                              |
|            |           |                                 |                                   |                                             |                                                                                            |                                                                                                    |
| ,223,079   | 7,322,161 | 7,478,515                       | 7,478,515                         | 7,633,167                                   | 154,652                                                                                    | 2.07%                                                                                              |
| -          | -         | -                               | -                                 | -                                           | -                                                                                          |                                                                                                    |
| -          | -         | -                               | -                                 | -                                           | -                                                                                          |                                                                                                    |
| -          | -         | -                               | -                                 | -                                           | -                                                                                          |                                                                                                    |
|            | -         | 300,000                         | 300,000                           | 300,000                                     | -                                                                                          | 0.00%                                                                                              |
| ,223,079   | 7,322,161 | 7,778,515                       | 7,778,515                         | 7,933,167                                   | 154,652                                                                                    | 1.99%                                                                                              |
|            |           |                                 |                                   |                                             |                                                                                            |                                                                                                    |
| -          | _         | -                               | -                                 | -                                           | -                                                                                          |                                                                                                    |
| -          | -         | -                               | -                                 | -                                           | -                                                                                          |                                                                                                    |
|            |           |                                 |                                   |                                             |                                                                                            |                                                                                                    |
| •          | 7,223,079 | 7,223,079 7,322,161<br><br><br> | 7,223,079 7,322,161 7,478,515<br> | 7,223,079 7,322,161 7,478,515 7,478,515<br> | 7,223,079 7,322,161 7,478,515 7,478,515 7,633,167  7,223,079 7,322,161 7,478,515 7,478,515 | 7,223,079 7,322,161 7,478,515 7,478,515 7,633,167 154,652  7,223,079 7,322,161 7,478,515 7,478,515 |

| <b>Budget Summary by Fun</b> | d              |                |                 |                 |                |                          |                     |
|------------------------------|----------------|----------------|-----------------|-----------------|----------------|--------------------------|---------------------|
| Fund                         | 2014<br>Actual | 2015<br>Actual | 2016<br>Adopted | 2016<br>Revised | 2017<br>Budget | Amount Chg<br>'16 Rev'17 | % Chg<br>'16 Rev'17 |
| Wichita State University     | 7,223,079      | 7,322,161      | 7,778,515       | 7,778,515       | 7,933,167      | 154,652                  | 1.99%               |
| Total Expenditures           | 7,223,079      | 7,322,161      | 7,778,515       | 7,778,515       | 7,933,167      | 154,652                  | 1.99%               |