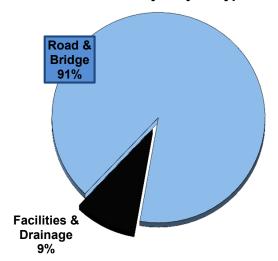

## Inside:

Page730Executive Summary737Financial Summary

| -                                | 2017       | 2018           | 2019       | 2020       | 2021       | 5-Yr Total                              |
|----------------------------------|------------|----------------|------------|------------|------------|-----------------------------------------|
| Project Type                     |            |                |            |            |            |                                         |
| ► Facilities & Drainage Projects |            |                |            |            |            |                                         |
| County Facilities & Drainage     | 6,047,897  | 5,765,622      | 5,189,631  | 1,443,004  | 1,643,793  | 20,089,947                              |
| Fire District No. 1 Facilities   | -<br>-     | =              | =          | -<br>-     | =          | - · · · · · · · · · · · · · · · · · · · |
| Sub-Total                        | 6,047,897  | 5,765,622      | 5,189,631  | 1,443,004  | 1,643,793  | 20,089,947                              |
|                                  |            |                |            |            |            |                                         |
| ► Road & Bridge Projects         | -0 00-     | - 4 - 500 4 40 | 14 000 440 | 11 010 110 | 10 757 110 | 1.40.400.000                            |
| Road Projects                    | 52,577,667 | 54,568,143     | 11,268,143 | 11,318,143 | 10,757,143 | 140,489,239                             |
| Bridge Projects                  | 6,310,000  | 3,820,000      | 5,070,000  | 6,970,000  | 2,720,000  | 24,890,000                              |
| Sub-Total                        | 58,887,667 | 58,388,143     | 16,338,143 | 18,288,143 | 13,477,143 | 165,379,239                             |
| Grand Totals                     | 64,935,564 | 64,153,765     | 21,527,774 | 19,731,147 | 15,120,936 | 185,469,186                             |

## 2017 CIP by Project Type