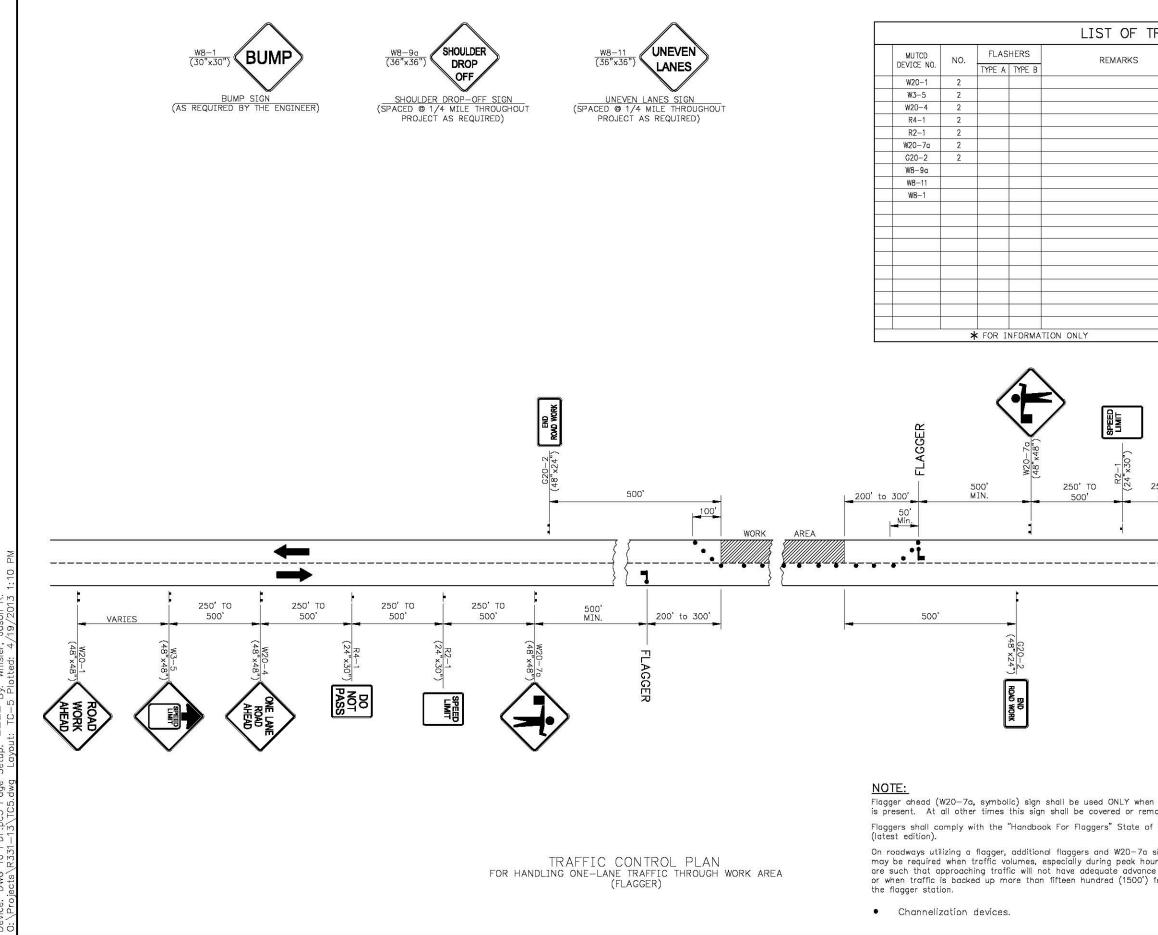

Adding 3 miles to the scope of project. Replace Schedule of Prices SOP-1 with SOP-1R. Replace Location Map to reflect the 3 additional miles. Add Traffic Control Sheet TC-5.

B٩ send

David C. Spears, P.E., Director, Public Works/County Engineer

DOLLARS

Company or Firm Name

BY

TITLE

SOP-1R

|                                                                                       |                                      | COUNTY               | STATE                                       |                                                               | ROJECT                                                                     | FISCAL      | SHEET    | TOTAL                 |  |
|---------------------------------------------------------------------------------------|--------------------------------------|----------------------|---------------------------------------------|---------------------------------------------------------------|----------------------------------------------------------------------------|-------------|----------|-----------------------|--|
|                                                                                       |                                      |                      |                                             | -                                                             | NUMBER                                                                     | YEAR        | NO.      | SHEETS                |  |
| 18 08 1937 20 20 1997 <b>4</b> 968                                                    | Destination - Alexandra Stra         | SEDGWICK             | KANSAS                                      | S                                                             | R331                                                                       | 2013        | 4        | 4                     |  |
| TRAFFIC                                                                               | CONTROL                              | DEVIC                | ES *                                        |                                                               |                                                                            |             |          |                       |  |
|                                                                                       | DELINEATORS & CHANNELIZATION DEVICES |                      |                                             |                                                               |                                                                            |             |          |                       |  |
|                                                                                       | DE                                   | DEVICE               |                                             |                                                               | SIZE                                                                       | FLASHERS    |          |                       |  |
|                                                                                       | ALBARO                               | AL TRAFFIC CONSTANT  |                                             | NO.                                                           | SIEC                                                                       | TYPE A      | TYPE B   | TYPE C                |  |
|                                                                                       | BARRICADES<br>TYPE III               | 3                    |                                             |                                                               |                                                                            |             |          |                       |  |
|                                                                                       | TYPE II                              |                      |                                             |                                                               |                                                                            |             |          |                       |  |
|                                                                                       | TYPE I                               | Ι                    |                                             |                                                               |                                                                            |             |          |                       |  |
|                                                                                       | DRUMS                                |                      |                                             |                                                               |                                                                            | -           |          |                       |  |
|                                                                                       | CONES                                | M LINE CHANNELIZERS  |                                             |                                                               |                                                                            |             |          |                       |  |
|                                                                                       | TUBES                                | ES                   |                                             |                                                               |                                                                            |             |          |                       |  |
|                                                                                       | VERTICAL PANEL                       | S                    |                                             |                                                               | -                                                                          |             |          |                       |  |
| E = 6                                                                                 | SINGLE<br>BACK TO BACK               | (                    |                                             |                                                               |                                                                            |             |          |                       |  |
|                                                                                       |                                      | VEMENT MARKING       |                                             |                                                               | YELLOW                                                                     |             |          |                       |  |
|                                                                                       |                                      | 4" BROKEN (Lin. Ft.) |                                             |                                                               |                                                                            |             |          |                       |  |
|                                                                                       | 4" SOLID (Lin.                       |                      | (1) - N                                     |                                                               |                                                                            |             |          |                       |  |
|                                                                                       | TEMPORARY STR                        | LING (LINE N         |                                             |                                                               |                                                                            |             |          |                       |  |
|                                                                                       |                                      |                      |                                             |                                                               |                                                                            |             |          |                       |  |
|                                                                                       |                                      |                      |                                             |                                                               |                                                                            |             |          |                       |  |
|                                                                                       | See Sheet M                          | los SheetNi          | imber &                                     | Sheet                                                         | Number for <sup>-</sup>                                                    | Traffic C   | ontrol N | ntes                  |  |
|                                                                                       |                                      | ios. sheeth          | inder u                                     | Silecti                                                       |                                                                            | in anne - o |          | Steat                 |  |
| 250' TO<br>500'                                                                       | 250' TC<br>500'                      |                      | 250' T<br>500'                              |                                                               | ( <u>"85%"85</u> ) At                                                      | RIES        |          |                       |  |
| en a flagger<br>moved.<br>of Kansas<br>a signs<br>ours,<br>nce warning<br>) feet from | 5/2009<br>8/2006<br>Rev.Date         | FOR O<br>WO-LA       | n Symbo<br>-5c wit<br>Projec<br>NE L<br>ANE | Nar<br>ANE<br>ROJ<br>PREPAR<br>COUNT<br>HWAY D<br>RED<br>R.B. | izes<br>D<br>T<br>T<br>T<br>T<br>T<br>T<br>T<br>T<br>T<br>T<br>T<br>T<br>T | SED<br>(FL  |          | E <b>R)</b><br>TC 5-0 |  |
|                                                                                       | DATE 0/1903 4/2003 4/2003            |                      |                                             |                                                               |                                                                            |             |          | 875                   |  |
|                                                                                       | - no                                 |                      |                                             |                                                               |                                                                            |             |          | 1                     |  |