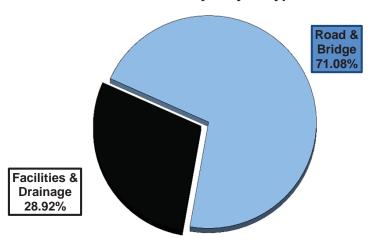

## Inside:

| Page |                          |
|------|--------------------------|
| 650  | <b>Executive Summary</b> |
| 658  | Financial Summary        |

| <u>-</u>                         | 2019       | 2020       | 2021       | 2022       | 2023       | 5-Yr Total  |
|----------------------------------|------------|------------|------------|------------|------------|-------------|
| Project Type                     |            |            |            |            |            |             |
| ► Facilities & Drainage Projects | <u> </u>   | <u> </u>   | <u>.</u>   | <u> </u>   | <u>.</u>   | <u>.</u>    |
| County Facilities & Drainage     | 7,481,231  | 2,077,038  | 22,760,595 | 4,080,394  | 4,137,327  | 40,536,585  |
| Fire District No. 1 Facilities   | -          | -          | -          | -          | -          | -           |
| Sub-Total                        | 7,481,231  | 2,077,038  | 22,760,595 | 4,080,394  | 4,137,327  | 40,536,585  |
|                                  |            |            |            |            |            |             |
| ► Road & Bridge Projects         |            |            |            |            |            |             |
| Road Projects                    | 12,341,000 | 15,261,000 | 11,150,000 | 12,650,000 | 12,900,000 | 64,302,000  |
| Bridge Projects                  | 6,050,000  | 4,650,000  | 4,735,000  | 7,450,000  | 3,450,000  | 26,335,000  |
| Sub-Total -                      | 18,391,000 | 19,911,000 | 15,885,000 | 20,100,000 | 16,350,000 | 90,637,000  |
| Grand Totals                     | 25,872,231 | 21,988,038 | 38,645,595 | 24,180,394 | 20,487,327 | 131,173,585 |

## 2019 CIP by Project Type